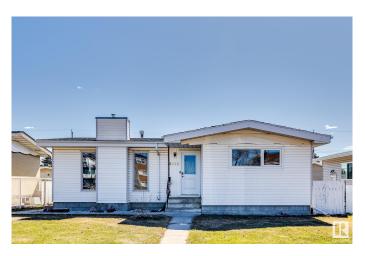

# \$419,900 - 8011 132 Avenue, Edmonton

MLS® #E4435821

# \$419,900

5 Bedroom, 2.00 Bathroom, 1,079 sqft Single Family on 0.00 Acres

Balwin, Edmonton, AB

Nestled in the neighborhood of Balwin, this charming bungalow offers a location with easy access to schools, leisure centers, and a quick commute to downtown. Plus, enjoy seamless travel with access to the Yellowhead! Step inside this beautifully updated home featuring newer flooring and carpet (2024), brand-new windows (2024), and essential upgrades including a new furnace, hot water tank, and A/C (2025). Ideal for first-time home buyers and savvy investors, this property holds the exciting potential to build a second suite, making it a smart investment for your future. Don't miss out on this opportunityâ€"this home won't last long!

# **Exterior**

Exterior Wood, Vinyl

Exterior Features Public Swimming Pool, Schools, Shopping Nearby, See Remarks

Roof Asphalt Shingles

Construction Wood, Vinyl

Foundation Concrete Perimeter