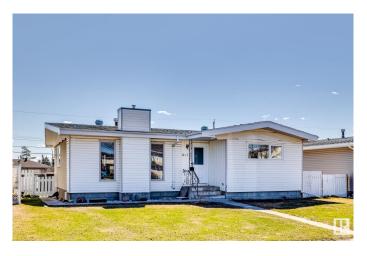

# \$419,900 - 8011 132 Avenue, Edmonton

MLS® #E4435821

# \$419,900

5 Bedroom, 2.00 Bathroom, 1,079 sqft Single Family on 0.00 Acres

Balwin, Edmonton, AB

Nestled in the neighborhood of Balwin, this charming bungalow offers a location with easy access to schools, leisure centers, and a quick commute to downtown. Plus, enjoy seamless travel with access to the Yellowhead! Step inside this beautifully updated home featuring newer flooring and carpet (2024), brand-new windows (2024), and essential upgrades including a new furnace, hot water tank, and A/C (2025). Ideal for first-time home buyers and savvy investors, this property holds the exciting potential to build a second suite, making it a smart investment for your future. Don't miss out on this opportunityâ€"this home won't last long!

# **Exterior**

Exterior Wood, Vinyl

Exterior Features Public Swimming Pool, Schools, Shopping Nearby, See Remarks

Roof Asphalt Shingles

Construction Wood, Vinyl

Foundation Concrete Perimeter