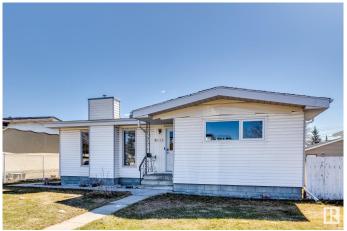

# \$419,900 - 8011 132 Avenue, Edmonton

MLS® #E4435821

# \$419,900

5 Bedroom, 2.00 Bathroom, 1,079 sqft Single Family on 0.00 Acres

Balwin, Edmonton, AB

Nestled in the neighborhood of Balwin, this charming bungalow offers a location with easy access to schools, leisure centers, and a quick commute to downtown. Plus, enjoy seamless travel with access to the Yellowhead! Step inside this beautifully updated home featuring newer flooring and carpet (2024), brand-new windows (2024), and essential upgrades including a new furnace, hot water tank, and A/C (2025). Ideal for first-time home buyers and savvy investors, this property holds the exciting potential to build a second suite, making it a smart investment for your future. Don't miss out on this opportunityâ€"this home won't last long!

# **Exterior**

Exterior Wood, Vinyl

Exterior Features Public Swimming Pool, Schools, Shopping Nearby, See Remarks

Roof Asphalt Shingles

Construction Wood, Vinyl

Foundation Concrete Perimeter