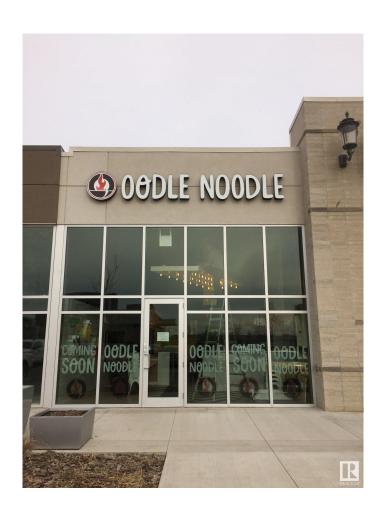

## \$99,900

0 Bedroom, 0.00 Bathroom, Business on 0.00 Acres

Tamarack, Edmonton, AB

Great Opportunity To Own A Well established OODLE NOODLE Franchise Business In The Busy TAMARACK COMMON PLAZA. Easy Operation with stable and growing clientele, LOTS OF POTENTIAL TO GROW. Seller will provide training and support to qualified buyer. The replacement value of the restaurant is more than listing price. PLEASE DONT APPROACH STAFF FOR ANY INQUIRIES!!