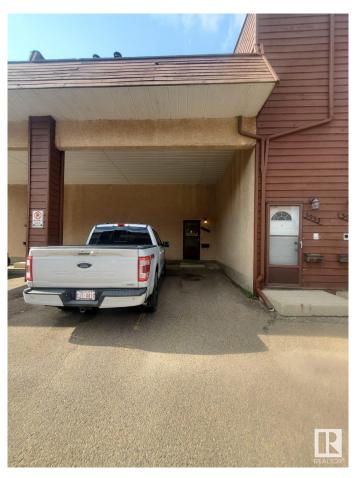

#### \$199,000

2 Bedroom, 1.00 Bathroom, 1,130 sqft Condo / Townhouse on 0.00 Acres

Greenview (Edmonton), Edmonton, AB

Welcome to this 2 bedroom, 1 bath townhouse with parking stall in front of the unit. Walking into this home you are greeted by the Foyer, open concept kitchen, living room & dining room. Walk out from the living room through back door to the privacy of your own backyard. Upstairs brings you 2 bedrooms & 1 bathroom with lots of storage space. Basement in untouched for you future desired development.

#### **Amenities**

Amenities See Remarks

Parking Stall