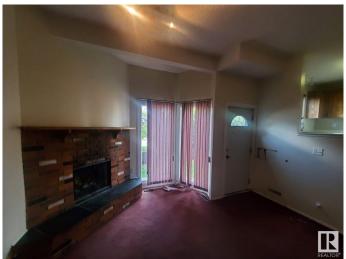

#### \$199,000

2 Bedroom, 1.00 Bathroom, 1,130 sqft Condo / Townhouse on 0.00 Acres

Greenview (Edmonton), Edmonton, AB

Welcome to this 2 bedroom, 1 bath townhouse with parking stall in front of the unit. Walking into this home you are greeted by the Foyer, open concept kitchen, living room & dining room. Walk out from the living room through back door to the privacy of your own backyard. Upstairs brings you 2 bedrooms & 1 bathroom with lots of storage space. Basement in untouched for you future desired development.

#### Interior

Appliances Dryer, Hood Fan, Refrigerator, Stove-Electric, Washer

Heating Forced Air-1, Natural Gas

Stories 2

Has Basement Yes

Basement Full, Unfinished