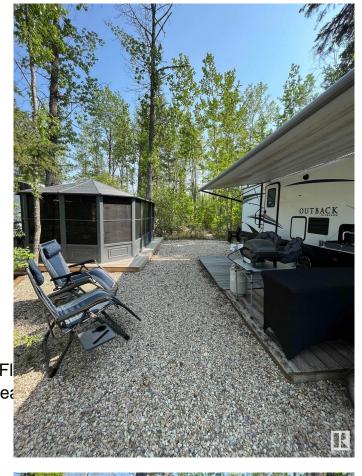

#### \$139,900

0 Bedroom, 0.00 Bathroom, Rural on 0.10 Acres

The Ridge (Parkland), Rural Parkland County, AB

YOUR STAYCATION AWAITS! Welcome to the Ridge, at Pineridge Golf & RV resort near Lake Wabamum. Lot 37 lot is a large 4488 square foot lot, fully landscaped backing onto a natural green space and a beautiful water feature on the 8th hole of the Pineridge golf course. Surrounded by mature trees, this beautiful RV lot includes a large 12' x 18' solarium, custom deck and retaining wall, garden shed, custom firewood shelter and secluded fire pit! The Ridge is a gated community featuring full hookups (septic/water/50 amp power), lots of amenities such as pickleball/tennis court, multiple clubhouses, gym, guesthouse, and a beautiful 12 hole golf course. Located only 45 minutes from Edmonton and minutes from Lake Wabamum, camping and lake life has never been easier. If you are looking for a place to create great memories, look no further, as the Pineridge community is like no other!