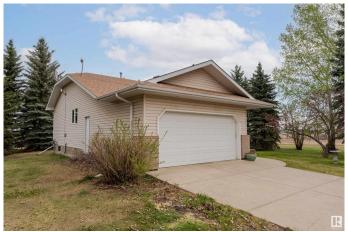

## \$700,000

3 Bedroom, 2.50 Bathroom, 1,240 sqft Rural on 3.39 Acres

None, Rural Strathcona County, AB

Welcome to this beautifully maintained 3 bedroom, 2.5 bathroom bungalow nestled on a serene 3.39-acre lot surrounded by mature trees. This inviting home features a bright and airy living room with a stylish tile-surround gas fireplace that flows seamlessly into the dining area and a well-sized kitchen â€" perfect for family living or entertaining guests. The spacious primary bedroom offers ample closet space and a private 4-piece ensuite. A convenient laundry area and 2-piece powder room complete the main floor. Downstairs, you'II find a large rec room ideal for relaxing or hosting, along with an additional bedroom, a 3-piece bath, and plenty of storage space. Recent updates include newer shingles, a newer septic tank, and new paint and carpet in the basement. Enjoy the tranquility of country living with the convenience of being just minutes from Ardrossan and Sherwood Park. This property is the perfect blend of comfort, space, and privacy.