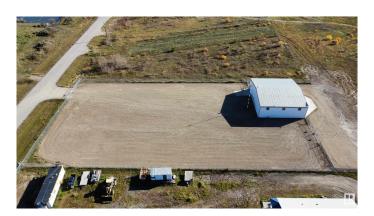

## \$449,900

0 Bedroom, 0.00 Bathroom, Industrial on 0.00 Acres

None, Rural Bonnyville M.D., AB

SHOP for SALE or LEASE in Aurora Borealis! This 2008 steel frame 4300 sq.ft shop is conveniently located right on highway 41 just on the north side on the Bonnyville regional airport, only 2 miles North of Bonnyville! Plenty of parking and storage space with a 1.5 acre parcel fully graveled and fenced with 6' chain-link! The main shop area is open and accessible through the front with a 12x14 overhead door or from the rear with a 50 wide x 16 high aviation scissor style door. There is a 2 ton single rail crane installed with manual chain hoist. Heated with overhead radiant tube heaters. This property is completely serviced with power, gas, 3200 Gallon sewage holding tank and 2100 Gallon cistern for water. There is an upper mezzanine that houses the office space and below there is a 3 piece bathroom with shower. Great affordable shop space for your company to call home base!