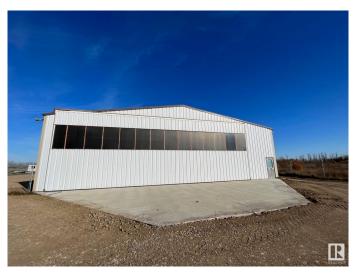

## \$449,900

0 Bedroom, 0.00 Bathroom, Industrial on 0.00 Acres

None, Rural Bonnyville M.D., AB

SHOP for SALE or LEASE in Aurora Borealis! This 2008 steel frame 4300 sq.ft shop is conveniently located right on highway 41 just on the north side on the Bonnyville regional airport, only 2 miles North of Bonnyville! Plenty of parking and storage space with a 1.5 acre parcel fully graveled and fenced with 6' chain-link! The main shop area is open and accessible through the front with a 12x14 overhead door or from the rear with a 50 wide x 16 high aviation scissor style door. There is a 2 ton single rail crane installed with manual chain hoist. Heated with overhead radiant tube heaters. This property is completely serviced with power, gas, 3200 Gallon sewage holding tank and 2100 Gallon cistern for water. There is an upper mezzanine that houses the office space and below there is a 3 piece bathroom with shower. Great affordable shop space for your company to call home base!