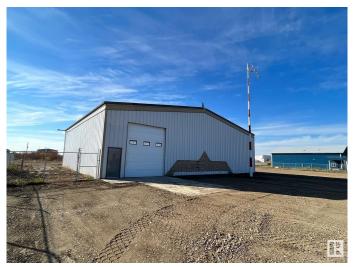

## \$449,900

0 Bedroom, 0.00 Bathroom, Industrial on 0.00 Acres

None, Rural Bonnyville M.D., AB

SHOP for SALE or LEASE in Aurora Borealis! This 2008 steel frame 4300 sq.ft shop is conveniently located right on highway 41 just on the north side on the Bonnyville regional airport, only 2 miles North of Bonnyville! Plenty of parking and storage space with a 1.5 acre parcel fully graveled and fenced with 6' chain-link! The main shop area is open and accessible through the front with a 12x14 overhead door or from the rear with a 50 wide x 16 high aviation scissor style door. There is a 2 ton single rail crane installed with manual chain hoist. Heated with overhead radiant tube heaters. This property is completely serviced with power, gas, 3200 Gallon sewage holding tank and 2100 Gallon cistern for water. There is an upper mezzanine that houses the office space and below there is a 3 piece bathroom with shower. Great affordable shop space for your company to call home base!