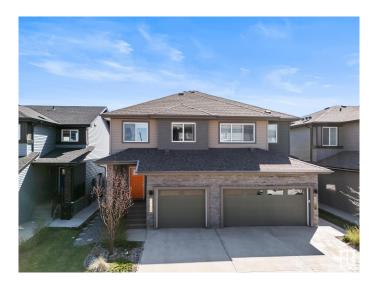

## \$479.900

3 Bedroom, 2.50 Bathroom, 1,475 sqft Single Family on 0.00 Acres

Keswick Area, Edmonton, AB

This beautiful house is located in Keswick, a highly sought after neighbourhood in SouthWest Edmonton. The house features a well-lit and spacious kitchen, an open concept living area and a functional dining room. The house has a completed full-sized deck, a fully landscaped and fenced yard, and a single-car attached garage. On the upper floor, there is a master bedroom with upgraded closets and ensuite bathroom, 2 other rooms, a second bathroom and the laundry room. The basement is unfinished and ready for future development.

Year Built 2021

Type Single Family

Sub-Type Half Duplex

Style 2 Storey

Status Active

#### **Amenities**

Amenities Air Conditioner, Carbon Monoxide Detectors, Deck, Detectors Smoke

Parking Single Garage Attached

#### **Exterior**

Exterior Wood, Vinyl

Exterior Features Airport Nearby, Backs Onto Park/Trees, Fenced, Landscaped,

Playground Nearby, Schools, Shopping Nearby

Roof Asphalt Shingles

Construction Wood, Vinyl