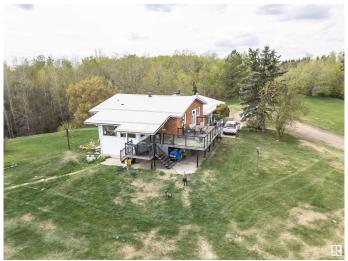

### \$900,000

0 Bedroom, 0.00 Bathroom, Land Commercial on 0.00 Acres

None, Rural Sturgeon County, AB

Extraordinary 15-acre commercial property presents a rare opportunity for entrepreneurs seeking the perfect work-life balance. This versatile property showcases a well-appointed 1803 sq ft, 4 br main residence complemented by a high-producing potable water well, ensuring reliable water supply for both residential and business needs. The property features an additional house that's perfectly suited as a spacious home office, plus a customized barn with a kitchen and bathroom that makes an ideal private retreat or entertainment space. Located just 1 km from paved road access, this property offers exceptional convenience while maintaining privacy. The expansive grounds provide ample parking space for clients and equipment, making it ideal for various home-based business ventures. With 15 acres of usable land and multiple structures offering flexible space configurations, this property uniquely combines residential comfort with commercial functionality. The layout seamlessly blends your work life balance.

Built in 1974