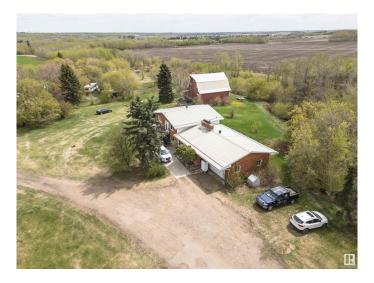

### \$900,000

0 Bedroom, 0.00 Bathroom, Land Commercial on 0.00 Acres

None, Rural Sturgeon County, AB

Extraordinary 15-acre commercial property presents a rare opportunity for entrepreneurs seeking the perfect work-life balance. This versatile property showcases a well-appointed 1803 sq ft, 4 br main residence complemented by a high-producing potable water well, ensuring reliable water supply for both residential and business needs. The property features an additional house that's perfectly suited as a spacious home office, plus a customized barn with a kitchen and bathroom that makes an ideal private retreat or entertainment space. Located just 1 km from paved road access, this property offers exceptional convenience while maintaining privacy. The expansive grounds provide ample parking space for clients and equipment, making it ideal for various home-based business ventures. With 15 acres of usable land and multiple structures offering flexible space configurations, this property uniquely combines residential comfort with commercial functionality. The layout seamlessly blends your work life balance.

Built in 1974