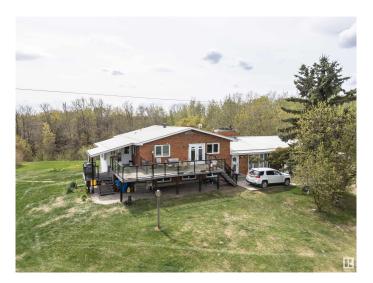

### \$900,000

0 Bedroom, 0.00 Bathroom, Land Commercial on 0.00 Acres

None, Rural Sturgeon County, AB

Extraordinary 15-acre commercial property presents a rare opportunity for entrepreneurs seeking the perfect work-life balance. This versatile property showcases a well-appointed 1803 sq ft, 4 br main residence complemented by a high-producing potable water well, ensuring reliable water supply for both residential and business needs. The property features an additional house that's perfectly suited as a spacious home office, plus a customized barn with a kitchen and bathroom that makes an ideal private retreat or entertainment space. Located just 1 km from paved road access, this property offers exceptional convenience while maintaining privacy. The expansive grounds provide ample parking space for clients and equipment, making it ideal for various home-based business ventures. With 15 acres of usable land and multiple structures offering flexible space configurations, this property uniquely combines residential comfort with commercial functionality. The layout seamlessly blends your work life balance.

Built in 1974