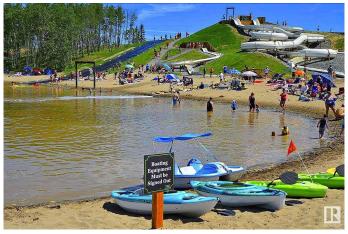

## \$158,800

0 Bedroom, 0.00 Bathroom, Rural on 0.11 Acres

Trestle Creek Golf Resort, Rural Parkland County, AB

You've just found a piece of PARADISE! Trestle Creek Golf and FAMILY FUN RESORT! IMAGINE THIS: GOLF. WATERSKI, WAKE BOARD, SLIP & SLIDE, SOAR DOWN THE WATERSLIDES. PICKLEBALL, TENNIS! WINTER HOCKEY GAMES, CROSS COUNTRY SKIING. TOBOGGAN HILL AND THE LIST GOES ON FOR ACTIVITIES.. ITS THE MOST FUN A FAMILY CAN HAVE! BEAUTIFUL VIEW LOT, CLOSE TO THE WATERPARK, COMMON LAUNDRY HOUSE AND SHOWERS, YUMMY CLUB HOUSE RESTAURANT, GATED COMMUNITY. MINUTES FROM THE PEMBINA RIVER AND SHOPPING. ACT NOW TO GET THE MOST USE OF YOUR SUMMER FUN TODAY! AVAILABLE FOR IMMEDIATE POSSESION, WHY WAIT ANOTHER DAY TO OWN THIS PROPERTY! \* THIS IS A BARELAND CONDOMINIUM PROJECT\*

#### **Exterior**

Exterior Features Backs Onto Lake, Backs Onto Park/Trees, Beach Access, Gated

Community, Golf Nearby, Hillside, Lake View, Landscaped, Picnic Area,

Playground Nearby, Recreation Use, Stream/Pond, Street Lighting