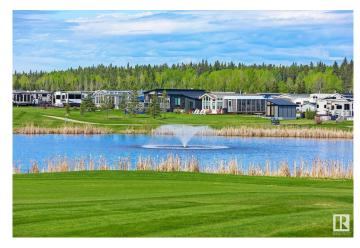

## \$158,800

0 Bedroom, 0.00 Bathroom, Rural on 0.11 Acres

Trestle Creek Golf Resort, Rural Parkland County, AB

You've just found a piece of PARADISE! Trestle Creek Golf and FAMILY FUN RESORT! IMAGINE THIS: GOLF. WATERSKI, WAKE BOARD, SLIP & SLIDE, SOAR DOWN THE WATERSLIDES. PICKLEBALL, TENNIS! WINTER HOCKEY GAMES, CROSS COUNTRY SKIING. TOBOGGAN HILL AND THE LIST GOES ON FOR ACTIVITIES.. ITS THE MOST FUN A FAMILY CAN HAVE! BEAUTIFUL VIEW LOT, CLOSE TO THE WATERPARK, COMMON LAUNDRY HOUSE AND SHOWERS, YUMMY CLUB HOUSE RESTAURANT, GATED COMMUNITY. MINUTES FROM THE PEMBINA RIVER AND SHOPPING. ACT NOW TO GET THE MOST USE OF YOUR SUMMER FUN TODAY! AVAILABLE FOR IMMEDIATE POSSESION, WHY WAIT ANOTHER DAY TO OWN THIS PROPERTY! \* THIS IS A BARELAND CONDOMINIUM PROJECT\*

#### **Exterior**

Exterior Features Backs Onto Lake, Backs Onto Park/Trees, Beach Access, Gated

Community, Golf Nearby, Hillside, Lake View, Landscaped, Picnic Area,

Playground Nearby, Recreation Use, Stream/Pond, Street Lighting