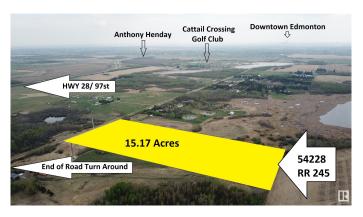

## \$749.900

0 Bedroom, 0.00 Bathroom, Rural on 15.17 Acres

None, Rural Sturgeon County, AB

Land For Sale with ENDLESS POSSIBILITIES on this 15 ACRE parcel right on the EDGE OF EDMONTON. Paved roads make for EASY ACCESS to Anthony Henday and All Amenities. ZONED AGRICULTURAL AND OUT OF SUBDIVISION. Allowable uses include building a Home, plus SECOND RESIDENCE, SHOP, RUN YOUR BUSINESS, Barn, Animals, and various types of Farming etc. Power and Gas at edge of Property. No time line restrictions, you can develop when you are ready. Most of land is in a Hay and Alfalfa mix with a large garden plot that has been worked over the years. Lease on cell phone tower generates over \$15k/yr. Don't miss out on this RARE **OPPORTUNITY!** 

## **Community Information**

Address 54228 Rr 245

Area Rural Sturgeon County

Subdivision None

City Rural Sturgeon County

County ALBERTA

Province AB

Postal Code T8T 0A6