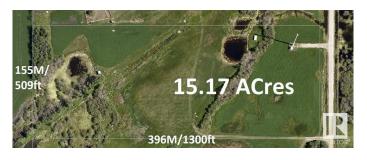

## \$749.900

0 Bedroom, 0.00 Bathroom, Rural on 15.17 Acres

None, Rural Sturgeon County, AB

Land For Sale with ENDLESS POSSIBILITIES on this 15 ACRE parcel right on the EDGE OF EDMONTON. Paved roads make for EASY ACCESS to Anthony Henday and All Amenities. ZONED AGRICULTURAL AND OUT OF SUBDIVISION. Allowable uses include building a Home, plus SECOND RESIDENCE, SHOP, RUN YOUR BUSINESS, Barn, Animals, and various types of Farming etc. Power and Gas at edge of Property. No time line restrictions, you can develop when you are ready. Most of land is in a Hay and Alfalfa mix with a large garden plot that has been worked over the years. Lease on cell phone tower generates over \$15k/yr. Don't miss out on this RARE **OPPORTUNITY!** 

## **Exterior**

Exterior Features Backs Onto Park/Trees, Flat Site, Fruit Trees/Shrubs, Golf Nearby,

Private Setting, Stream/Pond