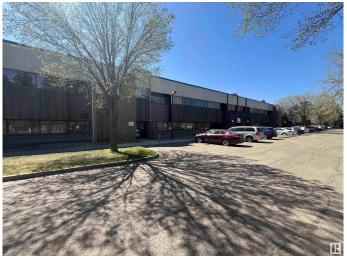

### \$6,500,000

0 Bedroom, 0.00 Bathroom, Industrial on 0.00 Acres

Edmonton Research & Development Park, Edmonton, AB

A Premier Multi-Tenant Facility in Edmonton Research Park. 38,166 sq.ft.± with gross leaseable area of 34,488 sq.ft.± industrial building with a flexible mix of office, production, and fully equipped wet lab spaces. Strategically located in the Edmonton Research Park, surrounded by innovative industrial and research organizations. Direct access to South Edmonton Common for convenience and amenities. • Three (3'x10') rear overhead loading doors for efficient logistics • Multiple pedestrian access points (front and rear) • Dual parking lots (front and rear) offering 3Å— the industry average in parking capacity • Heavy electrical power capacity to support advanced operations • Wet lab facilities ready for immediate occupancy and use • Potential Development opportunity to add new 9,600 sq.ft. – 13,800 sq.ft. building to rear portion of site. Current Occupancy • 85% leased • Diverse tenant mix with Weighted Average term remaining of 1.03 Years