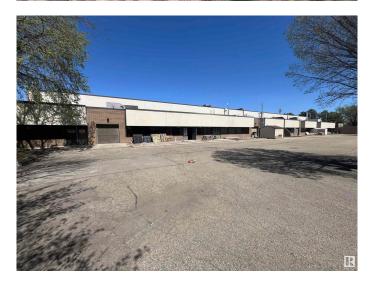

### \$6,500,000

0 Bedroom, 0.00 Bathroom, Industrial on 0.00 Acres

Edmonton Research & Development Park, Edmonton, AB

A Premier Multi-Tenant Facility in Edmonton Research Park. 38,166 sq.ft.± with gross leaseable area of 34,488 sq.ft.± industrial building with a flexible mix of office, production, and fully equipped wet lab spaces. Strategically located in the Edmonton Research Park, surrounded by innovative industrial and research organizations. Direct access to South Edmonton Common for convenience and amenities. • Three (3'x10') rear overhead loading doors for efficient logistics • Multiple pedestrian access points (front and rear) • Dual parking lots (front and rear) offering 3Å— the industry average in parking capacity • Heavy electrical power capacity to support advanced operations • Wet lab facilities ready for immediate occupancy and use • Potential Development opportunity to add new 9,600 sq.ft. – 13,800 sq.ft. building to rear portion of site. Current Occupancy • 85% leased • Diverse tenant mix with Weighted Average term remaining of 1.03 Years