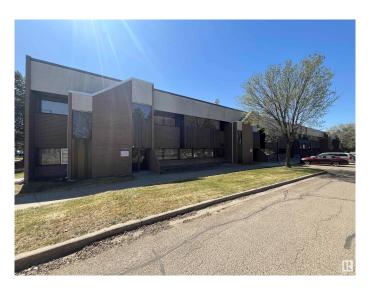

### \$6,500,000

0 Bedroom, 0.00 Bathroom, Industrial on 0.00 Acres

Edmonton Research & Development Park, Edmonton, AB

A Premier Multi-Tenant Facility in Edmonton Research Park. 38,166 sq.ft.± with gross leaseable area of 34,488 sq.ft.± industrial building with a flexible mix of office, production, and fully equipped wet lab spaces. Strategically located in the Edmonton Research Park, surrounded by innovative industrial and research organizations. Direct access to South Edmonton Common for convenience and amenities. • Three (3'x10') rear overhead loading doors for efficient logistics • Multiple pedestrian access points (front and rear) • Dual parking lots (front and rear) offering 3Å— the industry average in parking capacity • Heavy electrical power capacity to support advanced operations • Wet lab facilities ready for immediate occupancy and use • Potential Development opportunity to add new 9,600 sq.ft. – 13,800 sq.ft. building to rear portion of site. Current Occupancy • 85% leased • Diverse tenant mix with Weighted Average term remaining of 1.03 Years