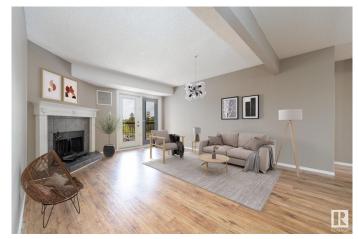

## \$145,000

2 Bedroom, 1.00 Bathroom, 889 sqft Condo / Townhouse on 0.00 Acres

Ermineskin, Edmonton, AB

Bright, spacious, and steps from the LRTâ€"this 2-bedroom condo offers over 1,000 sq. ft. of comfort and convenience. Enjoy stunning south-facing views of parkland, a freshly painted interior, and a layout that includes a large foyer, formal dining area, and cozy living room. The sunlit balcony, generous storage space, and big windows throughout create a warm, inviting atmosphere. All of this just 10 minutes to the University of Alberta and 15 minutes to downtown, with shopping, transit, parks, and the YMCA all nearby. A must-see!