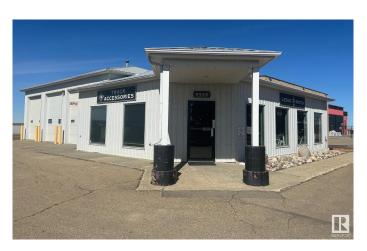

## \$2,500,000

0 Bedroom, 0.00 Bathroom, Industrial on 0.00 Acres

None, Leduc, AB

6526 Sparrow Drive in Leduc offers 2,964 sq.ft.± of showroom, office, and shop space on 0.48 acres±. The building includes three 12' x 12' grade-level doors, a graveled and fenced yard area, and 13'10― clear ceiling height at the eave. Heating is provided by radiant units in the warehouse and a forced air furnace with air conditioning in the office. Zoned GC, the site offers exposure to QE II, Sparrow Drive, and the new 65 Avenue interchange. Located minutes from Edmonton International Airport.