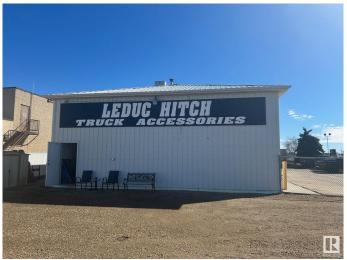

## \$2,500,000

0 Bedroom, 0.00 Bathroom, Industrial on 0.00 Acres

None, Leduc, AB

6526 Sparrow Drive in Leduc offers 2,964 sq.ft.± of showroom, office, and shop space on 0.48 acres±. The building includes three 12' x 12' grade-level doors, a graveled and fenced yard area, and 13'10― clear ceiling height at the eave. Heating is provided by radiant units in the warehouse and a forced air furnace with air conditioning in the office. Zoned GC, the site offers exposure to QE II, Sparrow Drive, and the new 65 Avenue interchange. Located minutes from Edmonton International Airport.