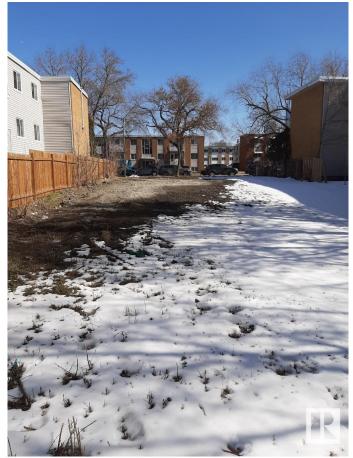

### \$479,995

0 Bedroom, 0.00 Bathroom, Single Family on 0.00 Acres

Queen Mary Park, Edmonton, AB

Strategically located in a rapidly growing neighbourhood, this lot offers exceptional accessibility and strong appeal for multifamily development - zoned for a 30-unit multifamily apartment. Positioned just minutes from transit lines and commercial corridors, the site ensures easy commutes and high visibility. The surrounding area features a blend of residential communities, schools/Grant MacEwan, shopping centers, and parks, ideal for attracting long-term tenants. Future residents will benefit from proximity to employment hubs, medical facilities, and lifestyle amenities, while developers will appreciate the areaâ€<sup>™</sup>s stable market rents andrising property values. With ongoing infrastructure improvements and nearby new construction, this location is part of a thriving, upward-trending zone. Whether targeting young professionals, families, or downsizers, the neighborhood's demographics support various unit mixes. This is a rare opportunity to build in a location that balances convenience and livability.