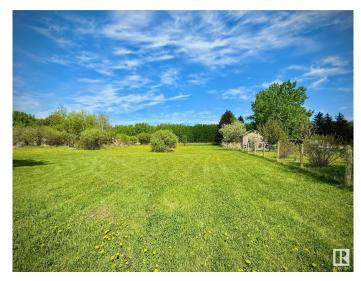

### \$114,000

0 Bedroom, 0.00 Bathroom, Rural on 1.05 Acres

Lac Ste Anne, Rural Lac Ste. Anne County, AB

Dreaming of a peaceful getaway that blends nature, privacy, and convenience? This beautifully treed 1.05-acre lot is just minutes from Alberta Beach and only 40 minutes to Edmontonâ€<sup>™</sup>s west end, perfect for weekend escapes or year round living. Whether you're looking to build your forever home, bring in a modular or mobile, or simply enjoy a private retreat, this fenced lot offers endless possibilities. Much of the groundwork is already done, with power (100 amp service with two 30 amp trailer plug-ins), a drilled well, and a 1000-gallon septic holding tank in place. Natural gas, power, and phone services are available at the roadway. A 12x12 storage shed is included, and the RV currently on site can be included in the sale, making it easy to start enjoying the property right away. This is your chance to own a private, ready to enjoy slice of nature, just a short stroll to the lake and minutes to all the amenities Alberta Beach has to offer.

#### Exterior

Exterior Features Boating, Flat Site, Golf Nearby, No Back Lane, Private Setting, Treed Lot