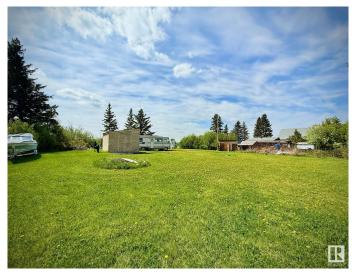

### \$114,000

0 Bedroom, 0.00 Bathroom, Rural on 1.05 Acres

Lac Ste Anne, Rural Lac Ste. Anne County, AB

Dreaming of a peaceful getaway that blends nature, privacy, and convenience? This beautifully treed 1.05-acre lot is just minutes from Alberta Beach and only 40 minutes to Edmontonâ€<sup>™</sup>s west end, perfect for weekend escapes or year round living. Whether you're looking to build your forever home, bring in a modular or mobile, or simply enjoy a private retreat, this fenced lot offers endless possibilities. Much of the groundwork is already done, with power (100 amp service with two 30 amp trailer plug-ins), a drilled well, and a 1000-gallon septic holding tank in place. Natural gas, power, and phone services are available at the roadway. A 12x12 storage shed is included, and the RV currently on site can be included in the sale, making it easy to start enjoying the property right away. This is your chance to own a private, ready to enjoy slice of nature, just a short stroll to the lake and minutes to all the amenities Alberta Beach has to offer.