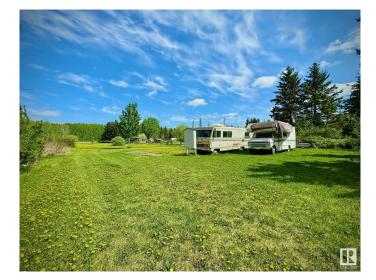

### \$114,000

0 Bedroom, 0.00 Bathroom, Rural on 1.05 Acres

Lac Ste Anne, Rural Lac Ste. Anne County, AB

Dreaming of a peaceful getaway that blends nature, privacy, and convenience? This beautifully treed 1.05-acre lot is just minutes from Alberta Beach and only 40 minutes to Edmontonâ€<sup>™</sup>s west end, perfect for weekend escapes or year round living. Whether you're looking to build your forever home, bring in a modular or mobile, or simply enjoy a private retreat, this fenced lot offers endless possibilities. Much of the groundwork is already done, with power (100 amp service with two 30 amp trailer plug-ins), a drilled well, and a 1000-gallon septic holding tank in place. Natural gas, power, and phone services are available at the roadway. A 12x12 storage shed is included, and the RV currently on site can be included in the sale, making it easy to start enjoying the property right away. This is your chance to own a private, ready to enjoy slice of nature, just a short stroll to the lake and minutes to all the amenities Alberta Beach has to offer.