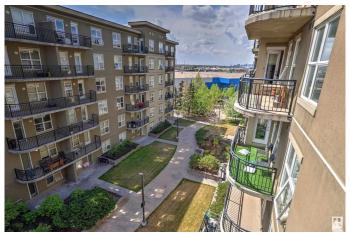

#### \$199,500

2 Bedroom, 2.00 Bathroom, 832 sqft Condo / Townhouse on 0.00 Acres

Clareview Town Centre, Edmonton, AB

Welcome to this fabulous 2-bedroom concrete-built condo in sought-after Clareview Court! This spacious unit features a bright living room with access to a large balcony complete with a gas BBQ hookupâ€"perfect for outdoor entertaining. The kitchen offers ample cabinet and counter space, ideal for everyday cooking. Both bedrooms are generously sized and feature newer vinyl plank flooring, with the primary bedroom boasting a 4-piece ensuite for added comfort. This well-maintained complex is conveniently located just steps from the LRT, Superstore, Walmart, and the new community recreation centre with a pool and library. Condo fees include electricity, and the unit comes with one secure underground parking stall.

#### **Amenities**

Amenities No Animal Home, No Smoking Home

Parking Spaces 1

Parking Heated, Underground

#### **Exterior**

Exterior Concrete, Stone, Stucco

Exterior Features Public Swimming Pool, Public Transportation, Schools, Shopping

Nearby

Roof Tar & T

Construction Concrete, Stone, Stucco

Foundation Concrete Perimeter