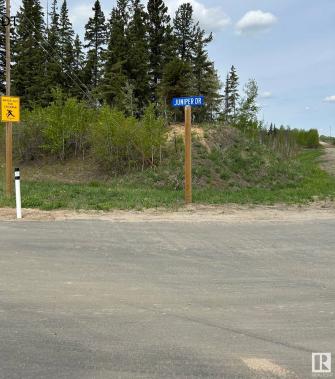

#### \$48,800

0 Bedroom, 0.00 Bathroom, Rural on 3.00 Acres

Juniper Hills, Rural Sturgeon County, AB

Treed and private 3 acres located just south of Redwater in Juniper Hills. This corner lot is in a cul de sac, and on a paved road. Services are to the property line.

## **Community Information**

| Address     | 47 57108 Rge Rd 220   |
|-------------|-----------------------|
| Area        | Rural Sturgeon County |
| Subdivision | Juniper Hills         |
| City        | Rural Sturgeon County |
| County      | ALBERTA               |
| Province    | AB                    |
| Postal Code | T0A 2W0               |
|             |                       |