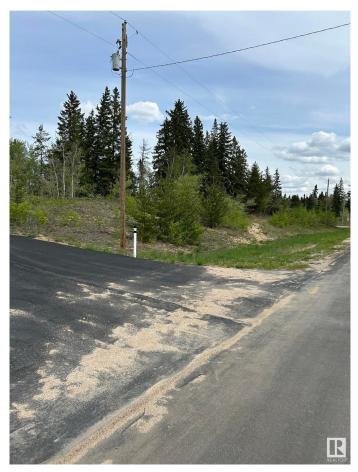

#### \$48,800

0 Bedroom, 0.00 Bathroom, Rural on 3.00 Acres

Juniper Hills, Rural Sturgeon County, AB

Treed and private 3 acres located just south of Redwater in Juniper Hills. This corner lot is in a cul de sac, and on a paved road. Services are to the property line.

### Exterior

Exterior Features Corner Lot, Golf Nearby, Private Setting, Treed Lot