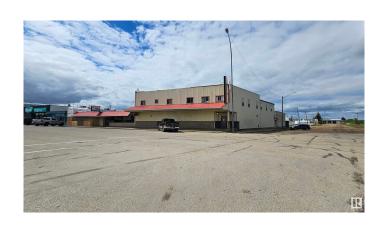

## \$690,000

0 Bedroom, 0.00 Bathroom, Business with Property on 0.00 Acres

Mayerthorpe, Mayerthorpe, AB

Profitable hotel property located at the busy junction of Highway 43 and Highway 22, featuring 11 guest rooms, a 225-seat tavern with 7 VLTs, a leased café and restaurant generating \$2,750/month, a 2-bedroom manager's suite, and multiple income streams in a thriving town of 1,400 with a large surrounding trading area.