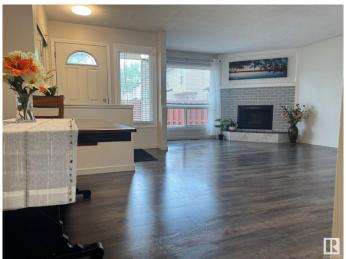

## \$258,800

3 Bedroom, 1.50 Bathroom, 1,249 sqft Condo / Townhouse on 0.00 Acres

Dunluce, Edmonton, AB

Beautiful end unit townhouse in a private location within the complex and next to a open field offering lots of green space. This 3 bedroom and 1.5 bath large 1250 Sq ft townhome is a must to view. Unit is very welcoming and has many upgrades including newer kitchen cabinets, flooring, bath upgrades and a fully finished basement with large rec room and den area. large living room with fireplace and master bedroom with a walk-in closet. Unit has a self contained fenced backyard to offer you privacy and a large parking stall that could fit 2 cars in tandem.