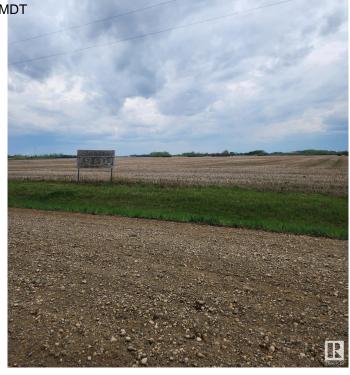

## \$43,000

0 Bedroom, 0.00 Bathroom, Rural on 1.00 Acres

None, Rural Sturgeon County, AB

"Civil Enforcement Sale" fractured ownership holding property for sale, Where-Is, As-Is. This property is 4 portions (1 acre) of a communal 304 total ownership portions. The area is Called Hogan 1, east of Hogan Road and north of Villeneuve Road, managed by S&D Property Development Ltd who controls the project and any land development, rezoning, resale, etc. All information and measurements have been obtained from the Tax Assessment, old MLS, a recent Appraisal and/or assumed, and could not be confirmed. "The measurements represented do not imply they are in accordance with the Residential Measurement Standard in Alberta".