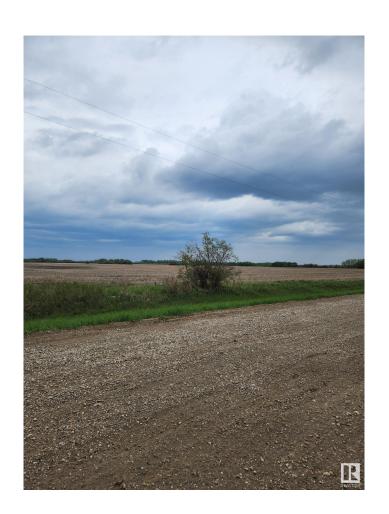

## \$43,000

0 Bedroom, 0.00 Bathroom, Rural on 1.00 Acres

None, Rural Sturgeon County, AB

"Civil Enforcement Sale" fractured ownership holding property for sale, Where-Is, As-Is. This property is 4 portions (1 acre) of a communal 304 total ownership portions. The area is Called Hogan 1, east of Hogan Road and north of Villeneuve Road, managed by S&D Property Development Ltd who controls the project and any land development, rezoning, resale, etc. All information and measurements have been obtained from the Tax Assessment, old MLS, a recent Appraisal and/or assumed, and could not be confirmed. "The measurements represented do not imply they are in accordance with the Residential Measurement Standard in Alberta".