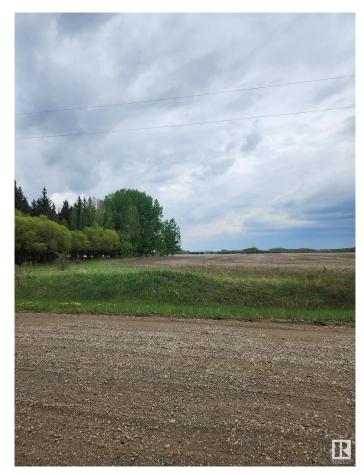

## \$43,000

0 Bedroom, 0.00 Bathroom, Rural on 1.00 Acres

None, Rural Sturgeon County, AB

"Civil Enforcement Sale" fractured ownership holding property for sale, Where-Is, As-Is. This property is 4 portions (1 acre) of a communal 304 total ownership portions. The area is Called Hogan 1, east of Hogan Road and north of Villeneuve Road, managed by S&D Property Development Ltd who controls the project and any land development, rezoning, resale, etc. All information and measurements have been obtained from the Tax Assessment, old MLS, a recent Appraisal and/or assumed, and could not be confirmed. "The measurements represented do not imply they are in accordance with the Residential Measurement Standard in Alberta".