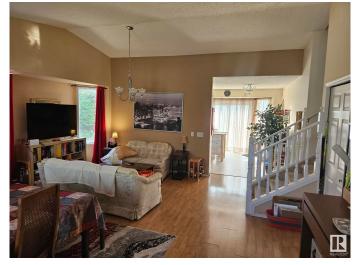

#### \$438.000

4 Bedroom, 2.00 Bathroom, 1,185 sqft Single Family on 0.00 Acres

Davidson Creek, Sherwood Park, AB

Nice location in Davidson Creek. Sunny large lot close to amenities. 3 +1 bedroom, 2 bath bi-level for starter, revenue or empty nester. Bright kitchen with patio doors to huge deck and yard. Large primary bedroom with 3pce ensuite. Developed basement with large rec room and work out room. R1 bathroom in basement. Double attached garage.

#### Interior

Interior Features ensuite bathroom

Appliances Dishwasher-Built-In, Dryer, Fan-Ceiling, Garage Opener, Hood Fan,

Refrigerator, Stove-Electric, Washer

Heating Forced Air-1, Natural Gas

Fireplace Yes