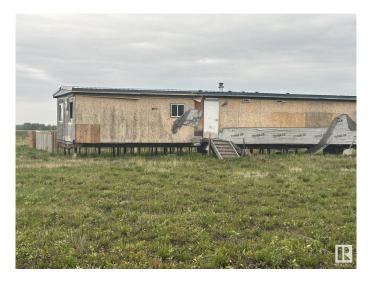

## \$169,000

1 Bedroom, 0.00 Bathroom, 1,149 sqft Rural on 2.94 Acres

None, Rural Leduc County, AB

2.94 Acre corner lot located along Hwy 39 and Range Road 281. There is a double wide modular on the property that is sitting on steel beams and steel piles. The modular has been completely gutted and is sold as is. The lot has a drilled well and a septic tank and mound. The location of this property cant be beat!