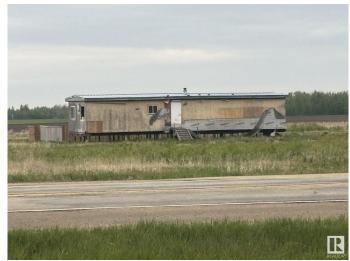

## \$169,000

1 Bedroom, 0.00 Bathroom, 1,149 sqft Rural on 2.94 Acres

None, Rural Leduc County, AB

2.94 Acre corner lot located along Hwy 39 and Range Road 281. There is a double wide modular on the property that is sitting on steel beams and steel piles. The modular has been completely gutted and is sold as is. The lot has a drilled well and a septic tank and mound. The location of this property cant be beat!