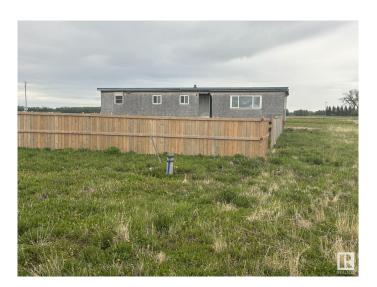

## \$169,000

1 Bedroom, 0.00 Bathroom, 1,149 sqft Rural on 2.94 Acres

None, Rural Leduc County, AB

2.94 Acre corner lot located along Hwy 39 and Range Road 281. There is a double wide modular on the property that is sitting on steel beams and steel piles. The modular has been completely gutted and is sold as is. The lot has a drilled well and a septic tank and mound. The location of this property cant be beat!