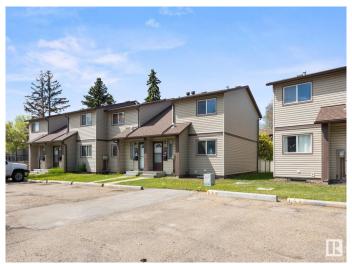

### \$204,900

3 Bedroom, 1.50 Bathroom, 1,050 sqft Condo / Townhouse on 0.00 Acres

Overlanders, Edmonton, AB

QUICK POSSESSION AVAILABLE -ATTENTION FIRST TIME HOME BUYERS. DOWNSIZERS, AND INVESTORS. This 3 Bedroom Townhome in Pioneer Estates is very well managed, and offers a great opportunity for you. Located near schools, bus stop, walking trails, and short drive to all your shopping spots, the River Valley and Hermitage Park! Standard Kitchen with Dining Space, Living Room and updated 2pce Bath. Upstairs includes 3 Bedrooms & 4pce Bath. Basement is unfinished, includes a laundry area, & could be a Family Room with Storage Area. 1 Parking Stall included and Management will rent another one to you if required. Pet's are welcomed with proper approval.

#### **Exterior**

Exterior Wood, Asphalt, Vinyl

Exterior Features Flat Site, Landscaped, Playground Nearby, Schools

Roof Asphalt Shingles

Construction Wood, Asphalt, Vinyl Foundation Concrete Perimeter