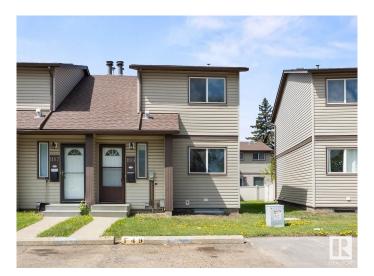

### \$204,900

3 Bedroom, 1.50 Bathroom, 1,050 sqft Condo / Townhouse on 0.00 Acres

Overlanders, Edmonton, AB

QUICK POSSESSION AVAILABLE -ATTENTION FIRST TIME HOME BUYERS. DOWNSIZERS, AND INVESTORS. This 3 Bedroom Townhome in Pioneer Estates is very well managed, and offers a great opportunity for you. Located near schools, bus stop, walking trails, and short drive to all your shopping spots, the River Valley and Hermitage Park! Standard Kitchen with Dining Space, Living Room and updated 2pce Bath. Upstairs includes 3 Bedrooms & 4pce Bath. Basement is unfinished, includes a laundry area, & could be a Family Room with Storage Area. 1 Parking Stall included and Management will rent another one to you if required. Pet's are welcomed with proper approval.

#### **Exterior**

Exterior Wood, Asphalt, Vinyl

Exterior Features Flat Site, Landscaped, Playground Nearby, Schools

Roof Asphalt Shingles

Construction Wood, Asphalt, Vinyl Foundation Concrete Perimeter