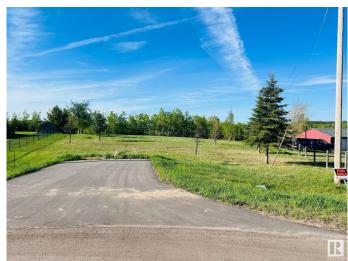

## \$220,000

0 Bedroom, 0.00 Bathroom, Rural on 2.52 Acres

Hillsborough, Rural Sturgeon County, AB

2.52 Acres pie shaped walkout lot in the Hillsborough subdivision! Build your dream home on this lot or hire the seller to construct it for you! only 30 mins from Edmonton.

#### **Exterior**

Exterior Features Cul-De-Sac, Golf Nearby