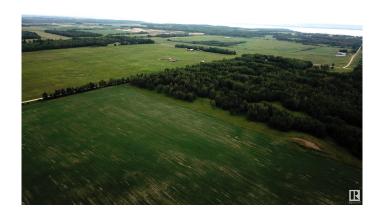

### \$228,900

0 Bedroom, 0.00 Bathroom, Rural on 39.18 Acres

None, Rural Parkland County, AB

This 39.18 acre parcel in Parkland County offers incredible potential! Approximately half of the property is ready for your future crop, offering gently rolling terrain that's ideal for hobby farming or creating the rural lifestyle you've always dreamed of. The land is about one-third treed, providing a charming mix of open space and wooded areas, perfect for building your dream home, setting up a small farm, or enjoying recreational activities. This parcel also boasts great proximity to Lake Isle, Silver Sands, Fallis, and the Yellowhead Highway, making it convenient for both relaxation and commuting. Don't miss the chance to own this versatile and picturesque piece of land. The parcel to the south is also for sale.

## **Exterior**

Exterior Features Rolling Land, Treed Lot