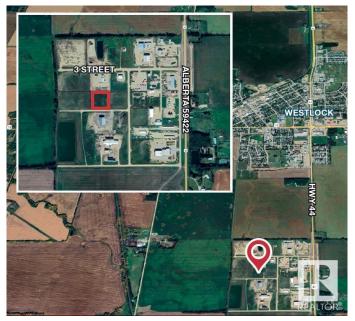

## \$105,000 - 306 59422 Hwy 44, Rural Westlock County

MLS® #E4437456

## \$105,000

0 Bedroom, 0.00 Bathroom, Land Commercial on 0.00 Acres

None, Rural Westlock County, AB

3.11 acre bare land parcel. Industrial zoning allows for a wide variety of potential development. Municipal services to the ditch (TBC). Located in the Westlock industrial area with quick access from Highway 44.

## **Community Information**

Address 306 59422 Hwy 44

Area Rural Westlock County

Subdivision None

City Rural Westlock County

County ALBERTA

Province AB

Postal Code T7P 1M7