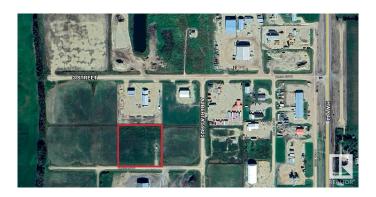

## \$105,000 - 306 59422 Hwy 44, Rural Westlock County

MLS® #E4437456

## \$105,000

0 Bedroom, 0.00 Bathroom, Land Commercial on 0.00 Acres

None, Rural Westlock County, AB

3.11 acre bare land parcel. Industrial zoning allows for a wide variety of potential development. Municipal services to the ditch (TBC). Located in the Westlock industrial area with quick access from Highway 44.

## **Community Information**

Address 306 59422 Hwy 44

Area Rural Westlock County

Subdivision None

City Rural Westlock County

County ALBERTA

Province AB

Postal Code T7P 1M7