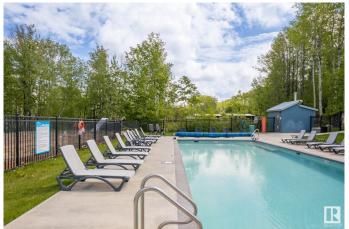

### \$239,900

0 Bedroom, 0.00 Bathroom, Rural on 0.08 Acres

Sunset Shores, Rural Parkland County, AB

Who wouldn't want WATERFRONT PROPERTY to sit back, watch the sunsets & just slow down. With less Canadians traveling across the border & opting to vacation in Canada, now is your opportunity to own a slice of paradise without the travel, to use seasonally or full time! Only 45 west of Edmonton, offering pickleball/tennis courts, heated outdoor swimming pool, rec center, gym & media rm, public dock & private boat slips! This gorgeous 3434sq.ft lot has been professionally landscaped w/ extensive limestone boulders, retaining walls, stone steps, paving stones, 2 decks & a stunning pergola to sit & enjoy those sunny days in comfort. Enjoy the junipers, various perennials & flowering crab apple trees! There is also a custom bunkhouse w/ loft that can sleep up to 4 of your family/guests complete with an electric fireplace. This titled lot is separately metered with 50 AMP service, CITY WATER & hook up for sewer/septic.

## **Exterior**

Exterior Features Gated Community, Golf Nearby, Lake Access Property, No Through

Road, Public Swimming Pool, Recreation Use, Treed Lot