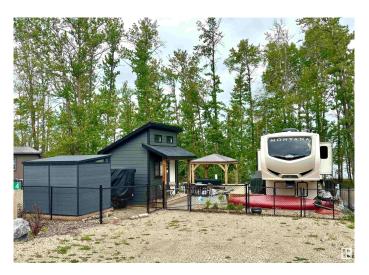

### \$239,900

0 Bedroom, 0.00 Bathroom, Rural on 0.08 Acres

Sunset Shores, Rural Parkland County, AB

Who wouldn't want WATERFRONT PROPERTY to sit back, watch the sunsets & just slow down. With less Canadians traveling across the border & opting to vacation in Canada, now is your opportunity to own a slice of paradise without the travel, to use seasonally or full time! Only 45 west of Edmonton, offering pickleball/tennis courts, heated outdoor swimming pool, rec center, gym & media rm, public dock & private boat slips! This gorgeous 3434sq.ft lot has been professionally landscaped w/ extensive limestone boulders, retaining walls, stone steps, paving stones, 2 decks & a stunning pergola to sit & enjoy those sunny days in comfort. Enjoy the junipers, various perennials & flowering crab apple trees! There is also a custom bunkhouse w/ loft that can sleep up to 4 of your family/guests complete with an electric fireplace. This titled lot is separately metered with 50 AMP service, CITY WATER & hook up for sewer/septic.