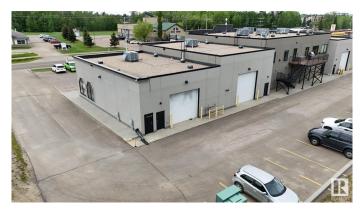

### \$1,285,000

0 Bedroom, 0.00 Bathroom, Retail on 0.00 Acres

None, Stony Plain, AB

Exceptional Investment Opportunity! Located along the high traffic area of Railway Avenue in Stony Plain, this prime commercial building offers 4,225 SF of modern retail space. Currently leased to a long-term tenant, the property features ample parking and a convenient rear entrance--ideal for a wide range of businesses. Built with concrete and steel framing, the structure offers exceptional durability and low maintenance. Its strategic location provides excellent exposure and quick access to Highway 16A and 48 Street, as well as nearby shopping, bakery, car wash and auto service stations. Quality construction and a functional layout ensure minimal upkeep and strong leasing potential.