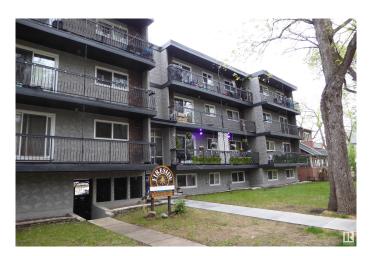

# \$119,000 - 305 10420 93 Street, Edmonton

MLS® #E4437657

### \$119,000

1 Bedroom, 1.00 Bathroom, 666 sqft Condo / Townhouse on 0.00 Acres

Boyle Street, Edmonton, AB

Experience the raising of the sun in this clean and bright 1 bedroom suite! The spacious living room is designed for comfort and enjoyment with patio doors that lead you to a roomy balcony that overlooks the east of the city. Experience the joy of cooking in this fully equipped kitchen. The cozy and bright dining room will host intimate meals for friends and family. The master bedroom is extra large to hold all your furnishing. There is a 4 piece bathroom. The flooring is durable ceramic tile and laminate flooring. This unit comes complete with 3 appliances. There is a well planned storage space that keeps everything handy, but out of sight. Fireside Condominiums is close to all amenities, with public transportation, shopping, just minutes away to the walking trails in the river valley. Walking distance to Dawson Park.

# **Community Information**

Address 305 10420 93 Street

Area Edmonton
Subdivision Boyle Street
City Edmonton
County ALBERTA

Province AB

Postal Code T5H 1X4

### **Exterior**

Exterior Wood, Brick, Stucco

Exterior Features Landscaped, Public Transportation, Shopping Nearby

Roof Tar & T

Construction Wood, Brick, Stucco
Foundation Concrete Perimeter