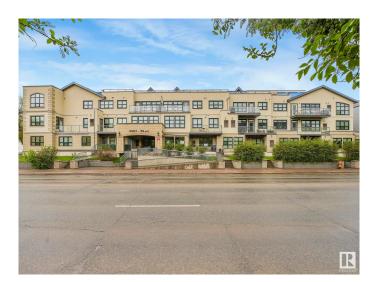

# \$325,000 - 304 9603 98 Avenue, Edmonton

MLS® #E4437748

# \$325,000

2 Bedroom, 2.00 Bathroom, 1,392 sqft Condo / Townhouse on 0.00 Acres

Cloverdale, Edmonton, AB

Executive condo 2 bedroom 2 bath, open concept with loft. Almost 1400 sqft of custom design awaits you, fabulous gourmet kitchen boasting granite counters & island, slate backsplash, corner pantry & exquisite maple stained cabinetry. Opens up to the spacious great room with balcony complete with stylish slate flooring, soaring ceilings & windows. Features 2 bedrooms with the Primary offering an ensuite with corner jacuzzi tub, large vanity & walk-in closet. Upstairs you will find the spectacular loft graced with hardwood, with a private terrace for you to enjoy the view of Gallagher's Park. 2 titled underground parking stalls. Located in the beautiful River Valley & minutes to the city offers you the opportunity for the lifestyle you have dreamed about!

# **Community Information**

Address 304 9603 98 Avenue

Area Edmonton
Subdivision Cloverdale
City Edmonton
County ALBERTA

Province AB

Postal Code T6C 2E2