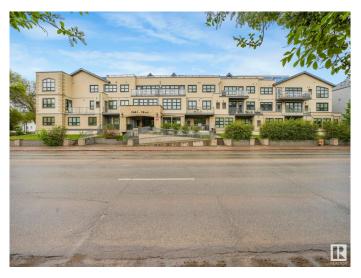

# \$325,000 - 304 9603 98 Avenue, Edmonton

MLS® #E4437748

# \$325,000

2 Bedroom, 2.00 Bathroom, 1,392 sqft Condo / Townhouse on 0.00 Acres

Cloverdale, Edmonton, AB

Executive condo 2 bedroom 2 bath, open concept with loft. Almost 1400 sqft of custom design awaits you, fabulous gourmet kitchen boasting granite counters & island, slate backsplash, corner pantry & exquisite maple stained cabinetry. Opens up to the spacious great room with balcony complete with stylish slate flooring, soaring ceilings & windows. Features 2 bedrooms with the Primary offering an ensuite with corner jacuzzi tub, large vanity & walk-in closet. Upstairs you will find the spectacular loft graced with hardwood, with a private terrace for you to enjoy the view of Gallagher's Park. 2 titled underground parking stalls. Located in the beautiful River Valley & minutes to the city offers you the opportunity for the lifestyle you have dreamed about!

# **Community Information**

Address 304 9603 98 Avenue

Area Edmonton
Subdivision Cloverdale
City Edmonton
County ALBERTA

Province AB

Postal Code T6C 2E2