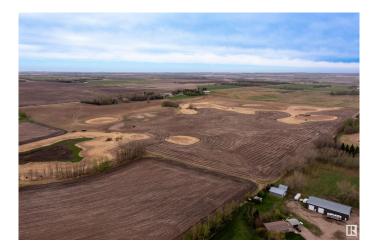

#### \$1,800,000

0 Bedroom, 0.00 Bathroom, Land Commercial on 0.00 Acres

Southeast Innisfail, Innisfail, AB

140.11 Acres of Agricultural Land in Prime Location Near Innisfail, Red Deer County. A rare opportunity to acquire this productive farmland ideally positioned within the QE2 corridor, directly neighboring the town of Innisfail in Red Deer County. This parcel is conveniently accessed via paved roadways and lies just east of the QE2, nestled between the two overpasses that serve the community. The land features rich, arable soil, scenic mountain views, and elevated, well-drained sites ideal for building your future residence, shop, or farmyardâ€"right off pavement. Currently designated as Agricultural and identified as part of the Agricultural/Rural zone in the 2021 Town of Innisfail & Red Deer County Intermunicipal Development Plan (IDP), this property could offer future potential for re-zoning or development in subsequent IDP updates. Only 2 minutes from Innisfail and excellent north-south access via QE2, this property is a unique investment in Alberta farmland that rarely comes available.