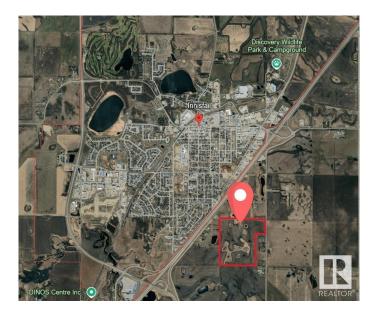

#### \$1,800,000

0 Bedroom, 0.00 Bathroom, Land Commercial on 0.00 Acres

Southeast Innisfail, Innisfail, AB

140.11 Acres of Agricultural Land in Prime Location Near Innisfail, Red Deer County. A rare opportunity to acquire this productive farmland ideally positioned within the QE2 corridor, directly neighboring the town of Innisfail in Red Deer County. This parcel is conveniently accessed via paved roadways and lies just east of the QE2, nestled between the two overpasses that serve the community. The land features rich, arable soil, scenic mountain views, and elevated, well-drained sites ideal for building your future residence, shop, or farmyardâ€"right off pavement. Currently designated as Agricultural and identified as part of the Agricultural/Rural zone in the 2021 Town of Innisfail & Red Deer County Intermunicipal Development Plan (IDP), this property could offer future potential for re-zoning or development in subsequent IDP updates. Only 2 minutes from Innisfail and excellent north-south access via QE2, this property is a unique investment in Alberta farmland that rarely comes available.

### **Community Information**

| Address     | Range Road 283 Twp 35 |
|-------------|-----------------------|
| Area        | Innisfail             |
| Subdivision | Southeast Innisfail   |
| City        | Innisfail             |
| County      | ALBERTA               |
| Province    | AB                    |
| Postal Code | T4G 0M4               |