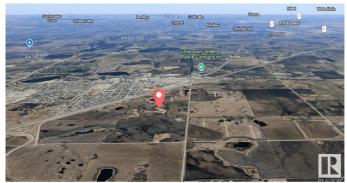

#### \$1,800,000

0 Bedroom, 0.00 Bathroom, Land Commercial on 0.00 Acres

Southeast Innisfail, Innisfail, AB

140.11 Acres of Agricultural Land in Prime Location Near Innisfail, Red Deer County. A rare opportunity to acquire this productive farmland ideally positioned within the QE2 corridor, directly neighboring the town of Innisfail in Red Deer County. This parcel is conveniently accessed via paved roadways and lies just east of the QE2, nestled between the two overpasses that serve the community. The land features rich, arable soil, scenic mountain views, and elevated, well-drained sites ideal for building your future residence, shop, or farmyardâ€"right off pavement. Currently designated as Agricultural and identified as part of the Agricultural/Rural zone in the 2021 Town of Innisfail & Red Deer County Intermunicipal Development Plan (IDP), this property could offer future potential for re-zoning or development in subsequent IDP updates. Only 2 minutes from Innisfail and excellent north-south access via QE2, this property is a unique investment in Alberta farmland that rarely comes available.

### **Community Information**

| Address     | Range Road 283 Twp 35 |
|-------------|-----------------------|
| Area        | Innisfail             |
| Subdivision | Southeast Innisfail   |
| City        | Innisfail             |
| County      | ALBERTA               |
| Province    | AB                    |
| Postal Code | T4G 0M4               |