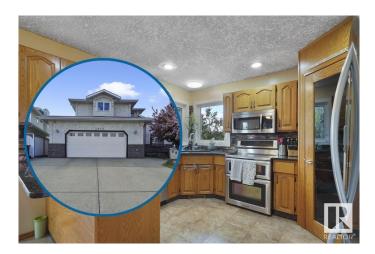

### \$475,000

5 Bedroom, 3.50 Bathroom, 2,253 sqft Single Family on 0.00 Acres

Hollick-Kenyon, Edmonton, AB

Move-In Ready, Five Bedroom 2-Storey in Hollick Kenyon with Park Views & Central A/C on a Huge Pie Shaped Lot! Visit the REALTOR®â€™s website for more details. This family sized house is in a family friendly neighbourhood where kids learn to ride bicycles & play street hockey. Your friends & family will love that the main floor that has two living rooms joined by the kitchen & features a central staircase perfect for entertaining. Upstairs, the 3-bedroom floor-plan keeps the kids away from the action & there's even upstairs laundry, right where the laundry happens. The primary bedroom will fit a king-sized bed & has it's own ensuite bathroom. The fully finished basement has another two bedrooms, a full bathroom & a rec room ready for movie night. The heated, double attached garage really is the cherry on top of this move-in-ready sundae given the great location & 880 m2 yard with fruit trees & underground sprinklers. If you're looking for a great family home, near parks, ponds & pathways, look no further.