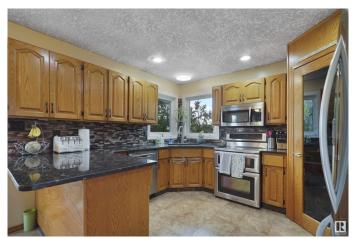

### \$475,000

5 Bedroom, 3.50 Bathroom, 2,253 sqft Single Family on 0.00 Acres

Hollick-Kenyon, Edmonton, AB

Move-In Ready, Five Bedroom 2-Storey in Hollick Kenyon with Park Views & Central A/C on a Huge Pie Shaped Lot! Visit the REALTOR®â€™s website for more details. This family sized house is in a family friendly neighbourhood where kids learn to ride bicycles & play street hockey. Your friends & family will love that the main floor that has two living rooms joined by the kitchen & features a central staircase perfect for entertaining. Upstairs, the 3-bedroom floor-plan keeps the kids away from the action & there's even upstairs laundry, right where the laundry happens. The primary bedroom will fit a king-sized bed & has it's own ensuite bathroom. The fully finished basement has another two bedrooms, a full bathroom & a rec room ready for movie night. The heated, double attached garage really is the cherry on top of this move-in-ready sundae given the great location & 880 m2 yard with fruit trees & underground sprinklers. If you're looking for a great family home, near parks, ponds & pathways, look no further.