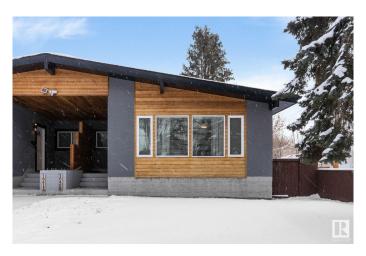

### \$379,000

3 Bedroom, 1.00 Bathroom, 1,145 sqft Single Family on 0.00 Acres

Grovenor, Edmonton, AB

Welcome to this impeccably maintained half duplex, perfectly positioned in one of Edmonton's most desirable mature communities. Just minutes from Freson Bros and the upscale amenities of West Blockâ€"think boutique cafés, acclaimed restaurants, and lifestyle conveniencesâ€"this home offers an elevated urban experience. Commuting is effortless with the University of Alberta only 8 minutes away and the future Valley Line LRT station a 10-minute walk. Whether you're a professional, student, or savvy investor, the location speaks for itself. Stylish, strategic, and situated for success.

## **Essential Information**

MLS® # E4437774 Price \$379,000

Bedrooms 3 Bathrooms 1.00

Full Baths 1

Square Footage 1,145 Acres 0.00 Year Built 1971

Type Single Family
Sub-Type Half Duplex
Style Bungalow

Status Active

## **Exterior**

Exterior Wood, Stucco

Exterior Features Fenced, Landscaped, Playground Nearby, Public Transportation,

Schools, Shopping Nearby

Roof Asphalt Shingles
Construction Wood, Stucco

Foundation Concrete Perimeter