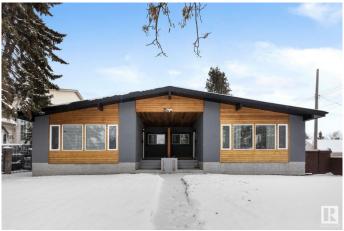

### \$379,000

3 Bedroom, 1.00 Bathroom, 1,145 sqft Single Family on 0.00 Acres

Grovenor, Edmonton, AB

Welcome to this impeccably maintained half duplex, perfectly positioned in one of Edmonton's most desirable mature communities. Just minutes from Freson Bros and the upscale amenities of West Blockâ€"think boutique cafés, acclaimed restaurants, and lifestyle conveniencesâ€"this home offers an elevated urban experience. Commuting is effortless with the University of Alberta only 8 minutes away and the future Valley Line LRT station a 10-minute walk. Whether you're a professional, student, or savvy investor, the location speaks for itself. Stylish, strategic, and situated for success.

## **Essential Information**

MLS® # E4437774 Price \$379,000

Bedrooms 3 Bathrooms 1.00

Full Baths 1

Square Footage 1,145 Acres 0.00 Year Built 1971

Type Single Family
Sub-Type Half Duplex
Style Bungalow

Status Active

## **Exterior**

Exterior Wood, Stucco

Exterior Features Fenced, Landscaped, Playground Nearby, Public Transportation,

Schools, Shopping Nearby

Roof Asphalt Shingles
Construction Wood, Stucco

Foundation Concrete Perimeter