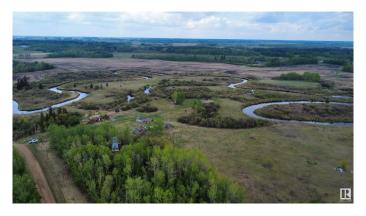

#### \$499,000

0 Bedroom, 0.00 Bathroom, Rural on 160.00 Acres

None, Rural Sturgeon County, AB

A rare opportunity to own 160 acres of picturesque land just minutes from the town of Redwater. This stunning property offers the perfect setting to build your dream home, with the serene Redwater River meandering through the landscape. An old yard site remains, providing a starting point, or choose your ideal location to create your private piece of paradise. Whether you're looking for a peaceful retreat, hobby farm potential, or investment in land, this property offers endless possibilities in a beautiful natural setting.