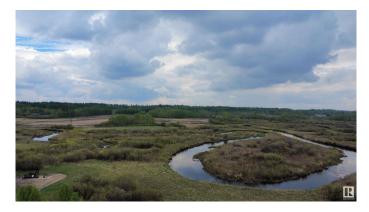

#### \$499,000

0 Bedroom, 0.00 Bathroom, Rural on 160.00 Acres

None, Rural Sturgeon County, AB

A rare opportunity to own 160 acres of picturesque land just minutes from the town of Redwater. This stunning property offers the perfect setting to build your dream home, with the serene Redwater River meandering through the landscape. An old yard site remains, providing a starting point, or choose your ideal location to create your private piece of paradise. Whether you're looking for a peaceful retreat, hobby farm potential, or investment in land, this property offers endless possibilities in a beautiful natural setting.