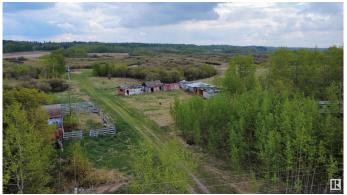

#### \$499,000

0 Bedroom, 0.00 Bathroom, Rural on 160.00 Acres

None, Rural Sturgeon County, AB

A rare opportunity to own 160 acres of picturesque land just minutes from the town of Redwater. This stunning property offers the perfect setting to build your dream home, with the serene Redwater River meandering through the landscape. An old yard site remains, providing a starting point, or choose your ideal location to create your private piece of paradise. Whether you're looking for a peaceful retreat, hobby farm potential, or investment in land, this property offers endless possibilities in a beautiful natural setting.