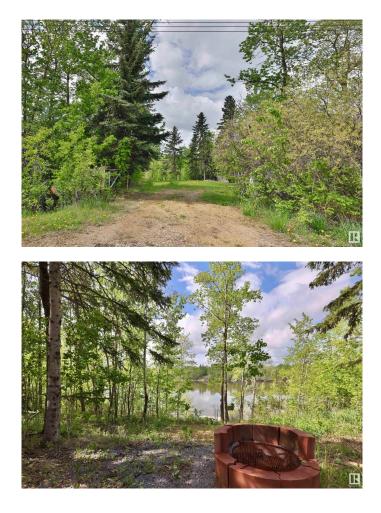

#### \$399,000

0 Bedroom, 0.00 Bathroom, Rural on 0.18 Acres

Half Moon Estates (Strathcona), Rural Strathcona County, AB

This desirable community is located at Half Moon Lake in Half Moon Estates. The original cabin was destroyed by fire, but services are available for you to build your new dream home! There are a few storage sheds on the property. This lovely treed lot is located at the end of a quiet cul-de-sac and has very little traffic! The main building site is still clear of trees but plenty remain to add to the privacy. The roadside 2/3 of the lot tapers slightly, and the last 1/3 of the property has a great little walking path traversed into the bank. At lake level there is nice clear area that provides home for lawn chairs and fishing rod holders! This property comes with a HUGE dock that can stay in the water year-round! There is also a storage shed near the water that can house all your water toys, kayaks and paddleboards! Only 15 minutes from Sherwood Park, this private little neighbourhood is the ideal solution for escaping the busy sprawl yet still staying close enough for a reasonable commute!