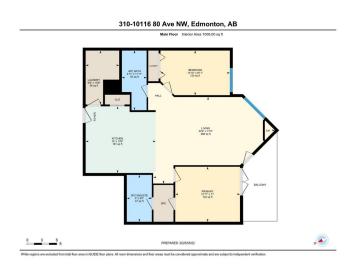

#### \$245,000

2 Bedroom, 2.00 Bathroom, 1,006 sqft Condo / Townhouse on 0.00 Acres

Ritchie, Edmonton, AB

Discover this well-maintained 1,006 sq ft, 2-bedroom, 2-bathroom condo in central Edmonton's highly coveted Ritchie community. This exquisite condo features an open concept kitchen with polished granite countertops and ceiling-height cabinetry. The bright and inviting living room opens onto a spacious balcony, ideal for relaxation and entertaining. The master bedroom boasts a walk-through closet leading to a 3-piece ensuite, while an additional bedroom and a 4-piece bathroom complete the living space. One heated parking stall in the building. Enjoy the convenience of being close to all the vibrant activities on Whyte Avenue, with easy access to the University of Alberta via a single bus route.

#### **Essential Information**

MLS® # E4437975 Price \$245,000

Bedrooms 2 Bathrooms 2.00

Full Baths 2

Square Footage 1,006 Acres 0.00 Year Built 2002

Type Condo / Townhouse

Sub-Type Lowrise Apartment

Style Single Level Apartment