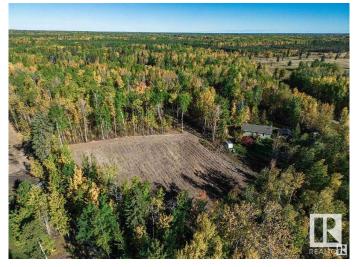

## \$150,000

0 Bedroom, 0.00 Bathroom, Rural on 5.06 Acres

Highland Acres II, Rural Parkland County, AB

Discover the perfect blend of country serenity and convenient access with this beautiful 5-acre parcel, located just 20 minutes from Stony Plain via fully paved roads right to the subdivision. This partially cleared lot features a perimeter trail, a driveway already in place, and a private, central building site ready for your dream home. The east side of the property is securely fenced with page wire, and essential services are ready at the property line, including power and natural gas. Water wells are permitted within the subdivision, offering flexibility for your build. Enjoy easy weekend escapes with Wabamun Lake and Alberta Beach just a short drive away. Whether you're commuting to Stony Plain, Spruce Grove, or even Edmonton, this property offers the peaceful lifestyle you've been searching for without sacrificing convenience. A truly ideal spot to create your own quiet sanctuary.