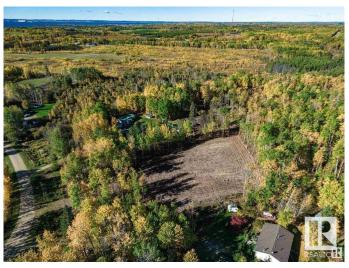

## \$150,000

0 Bedroom, 0.00 Bathroom, Rural on 5.06 Acres

Highland Acres II, Rural Parkland County, AB

Discover the perfect blend of country serenity and convenient access with this beautiful 5-acre parcel, located just 20 minutes from Stony Plain via fully paved roads right to the subdivision. This partially cleared lot features a perimeter trail, a driveway already in place, and a private, central building site ready for your dream home. The east side of the property is securely fenced with page wire, and essential services are ready at the property line, including power and natural gas. Water wells are permitted within the subdivision, offering flexibility for your build. Enjoy easy weekend escapes with Wabamun Lake and Alberta Beach just a short drive away. Whether you're commuting to Stony Plain, Spruce Grove, or even Edmonton, this property offers the peaceful lifestyle you've been searching for without sacrificing convenience. A truly ideal spot to create your own quiet sanctuary.