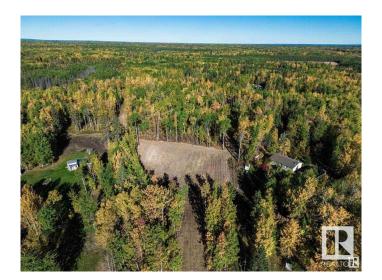

## \$150,000

0 Bedroom, 0.00 Bathroom, Rural on 5.06 Acres

Highland Acres II, Rural Parkland County, AB

Discover the perfect blend of country serenity and convenient access with this beautiful 5-acre parcel, located just 20 minutes from Stony Plain via fully paved roads right to the subdivision. This partially cleared lot features a perimeter trail, a driveway already in place, and a private, central building site ready for your dream home. The east side of the property is securely fenced with page wire, and essential services are ready at the property line, including power and natural gas. Water wells are permitted within the subdivision, offering flexibility for your build. Enjoy easy weekend escapes with Wabamun Lake and Alberta Beach just a short drive away. Whether you're commuting to Stony Plain, Spruce Grove, or even Edmonton, this property offers the peaceful lifestyle you've been searching for without sacrificing convenience. A truly ideal spot to create your own quiet sanctuary.