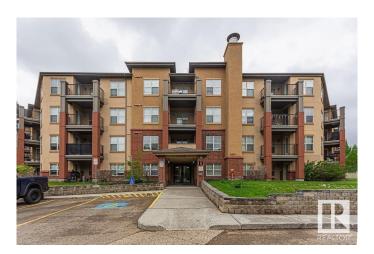

## \$165,000

1 Bedroom, 1.00 Bathroom, 721 sqft Condo / Townhouse on 0.00 Acres

Rutherford (Edmonton), Edmonton, AB

Welcome to Rutherford Village! With over 700 sq ft. This spacious southeast-facing 1-bedroom, 1-bathroom condo features underground parking and a storage unit. The eat-in kitchen has white appliances, laminate countertops, and ample cabinet space. The unit boasts carpet and linoleum flooring, in-suite laundry, a dedicated dining area, and a private patio with a BBQ gas hookup that backs onto green space and a lake. The location is ideal, close to schools, walking paths, parks, and shops. Additionally, it is only a 15-minute drive to Edmonton Airport. Condo fees include electricity/Heat/water.

# of Stories 4

Stories 1

Has Basement Yes

Basement None, No Basement

**Exterior** 

Exterior Wood, Brick, Stucco

Exterior Features Backs Onto Park/Trees, Landscaped, No Back Lane, No Through Road,

Public Transportation, Schools, Shopping Nearby