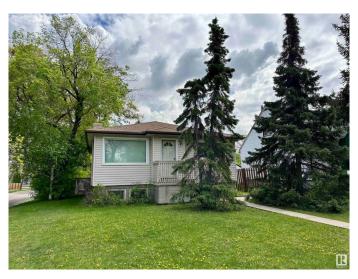

## \$375,000

1 Bedroom, 1.00 Bathroom, 862 sqft Single Family on 0.00 Acres

Grovenor, Edmonton, AB

Prime Opportunity in Sought after Grovenor! This 43' x 130' CORNER LOT sits on a stunning tree-lined street in one of Edmonton's most desirable neighborhoods. Surrounded by upscale homes and infill development, this is your chance to build a luxurious single-family home or explore multi-unit potential. With easy access to downtown, the River Valley, trails, shopping, and top-rated schools, the location is unmatched. Whether you're a builder, investor, or dream-home designer, this lot offers exceptional value in a high-demand area. Don't miss this rare chance to secure a premium lot in a high-end community with limitless potential!

#### **Exterior**

Exterior Wood, Vinyl

Exterior Features Back Lane, Fenced, Landscaped, Playground Nearby, Public

Transportation, Schools, Shopping Nearby

Roof Asphalt Shingles

Construction Wood, Vinyl

Foundation Concrete Perimeter