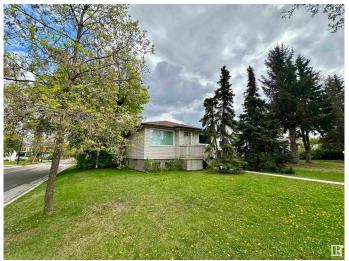

## \$375,000

1 Bedroom, 1.00 Bathroom, 862 sqft Single Family on 0.00 Acres

Grovenor, Edmonton, AB

Prime Opportunity in Sought after Grovenor! This 43' x 130' CORNER LOT sits on a stunning tree-lined street in one of Edmonton's most desirable neighborhoods. Surrounded by upscale homes and infill development, this is your chance to build a luxurious single-family home or explore multi-unit potential. With easy access to downtown, the River Valley, trails, shopping, and top-rated schools, the location is unmatched. Whether you're a builder, investor, or dream-home designer, this lot offers exceptional value in a high-demand area. Don't miss this rare chance to secure a premium lot in a high-end community with limitless potential!

#### **Exterior**

Exterior Wood, Vinyl

Exterior Features Back Lane, Fenced, Landscaped, Playground Nearby, Public

Transportation, Schools, Shopping Nearby

Roof Asphalt Shingles

Construction Wood, Vinyl

Foundation Concrete Perimeter