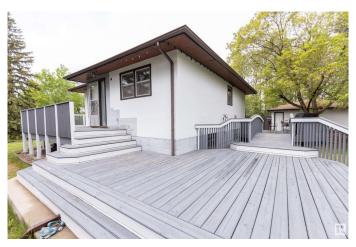

### \$449,900

4 Bedroom, 2.00 Bathroom, 871 sqft Rural on 3.37 Acres

Farrell Properties, Rural Strathcona County, AB

Welcome to this well-kept dollhouse in sought-after Farrell Properties. Nestled on 3.37 park-like acres, this beautiful property includes a separate fenced pasture with its own outdoor riding arena and private entrance - ideal for horse enthusiasts. The main floor of the home offers two bedrooms, a three-piece bathroom, and a cozy kitchen with an eating area that overlooks the tranquil backyard. There's also a bright living room/TV room, perfect for relaxation. The fully finished basement adds two more bedrooms and another three-piece bath, offering plenty of space for family or guests. Outside, you'II find a double-car garage and three large storage sheds, providing ample storage and workspace. Expansive decks wrap around the front and side of the home, allowing you to enjoy the peaceful surroundings from every angle. This property is a true country delight move-in ready and full of charm.

#### **Amenities**

Features Deck, Front Porch, Patio, See Remarks