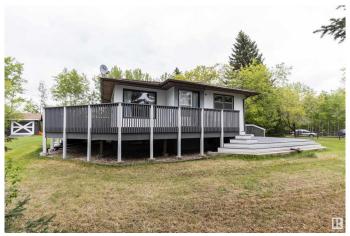

### \$449,900

4 Bedroom, 2.00 Bathroom, 871 sqft Rural on 3.37 Acres

Farrell Properties, Rural Strathcona County, AB

Welcome to this well-kept dollhouse in sought-after Farrell Properties. Nestled on 3.37 park-like acres, this beautiful property includes a separate fenced pasture with its own outdoor riding arena and private entrance - ideal for horse enthusiasts. The main floor of the home offers two bedrooms, a three-piece bathroom, and a cozy kitchen with an eating area that overlooks the tranquil backyard. There's also a bright living room/TV room, perfect for relaxation. The fully finished basement adds two more bedrooms and another three-piece bath, offering plenty of space for family or guests. Outside, you'II find a double-car garage and three large storage sheds, providing ample storage and workspace. Expansive decks wrap around the front and side of the home, allowing you to enjoy the peaceful surroundings from every angle. This property is a true country delight move-in ready and full of charm.

#### **Amenities**

Features Deck, Front Porch, Patio, See Remarks