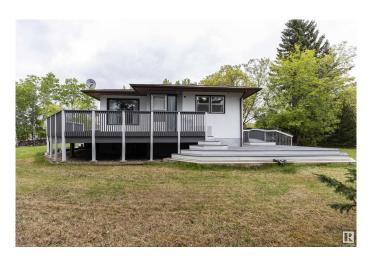

### \$449,900

4 Bedroom, 2.00 Bathroom, 871 sqft Rural on 3.37 Acres

Farrell Properties, Rural Strathcona County, AB

Welcome to this well-kept dollhouse in sought-after Farrell Properties. Nestled on 3.37 park-like acres, this beautiful property includes a separate fenced pasture with its own outdoor riding arena and private entrance - ideal for horse enthusiasts. The main floor of the home offers two bedrooms, a three-piece bathroom, and a cozy kitchen with an eating area that overlooks the tranquil backyard. There's also a bright living room/TV room, perfect for relaxation. The fully finished basement adds two more bedrooms and another three-piece bath, offering plenty of space for family or guests. Outside, you'II find a double-car garage and three large storage sheds, providing ample storage and workspace. Expansive decks wrap around the front and side of the home, allowing you to enjoy the peaceful surroundings from every angle. This property is a true country delight move-in ready and full of charm.

#### **Amenities**

Features Deck, Front Porch, Patio, See Remarks