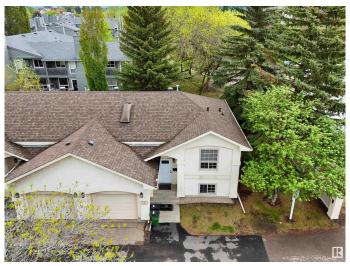

# \$229,900 - 1 4630 17 Avenue, Edmonton

MLS® #E4438261

#### \$229,900

2 Bedroom, 1.50 Bathroom, 829 sqft Condo / Townhouse on 0.00 Acres

Pollard Meadows, Edmonton, AB

PRIME LOCATION FOR this beautiful END-UNIT BI-LEVEL TOWNHOUSE STYLE CONDO! Nestled in a PARK-LIKE community. **VAULTED CEILINGS and GLEAMING** FLOORS welcome you into a spacious, light-filled living area where patio doors open onto a private deck, perfect for relaxing or entertaining. The large kitchen offers ample space for cooking and gathering. Upstairs features a BRIGHT BONUS ROOM WITH A SKYLIGHT, while the fully finished basement hosts two cozy bedrooms, the main bathroom with A LUXURIOUS JACUZZI TUB, and convenient laundry facilities. With easy access to the Henday and schools, shopping, and playgrounds just minutes away, this home combines charm and practicality in a wonderful location with an attached garage too.

### **Exterior**

Exterior Wood, Stucco

Exterior Features Corner Lot, Fenced, No Back Lane, Schools, Shopping Nearby

Roof Asphalt Shingles

Construction Wood, Stucco

Foundation Concrete Perimeter