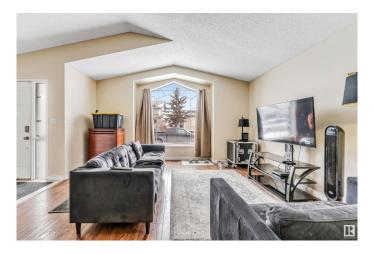

### \$411,000

3 Bedroom, 2.00 Bathroom, 1,095 sqft Single Family on 0.00 Acres

Hollick-Kenyon, Edmonton, AB

This beautifully updated 4-level split home in Hollick-Kenyon offers a spacious and inviting living area with vaulted ceilings and stylish laminate flooring. Updated Kitchen, fresh paint, brand New Tiles in Kitchen, stainless steel appliances, and a peninsula islandâ€"perfect for cooking and entertaining. Upstairs, you'll find a generously sized master bedroom, two additional bedrooms, and a 4-piece bathroom. The lower level is ideal for gatherings, showcasing a cozy family room with a corner stone fireplace, a built-in bar with a fridge, and a 3-piece bath. Enjoy the outdoors in your private, south-facing, low-maintenance yard, complete with a 16x14 deck and a double detached garage. Conveniently located near parks, schools, and all amenitiesâ€"this home is a must-see!