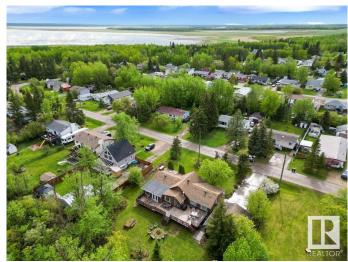

### \$425,000

3 Bedroom, 2.00 Bathroom, 1,867 sqft Rural on 0.36 Acres

Collingwood Cove, Rural Strathcona County, AB

Welcome to Collingwood Cove. This 1,800+ sq ft cedar bungalow, built in 1940, is nestled on two spacious lots in a quiet, country setting surrounded by nature and wildlife. The treed-in yard offers exceptional privacy, with a massive deck that spans the full length of the homeâ€"ideal for enjoying the peaceful surroundings. A paved driveway leads to a double detached garage. Inside, the home features vaulted ceilings, a gas fireplace, three bedrooms upstairs, and two full bathrooms. Updates include shingles on the house (2015) and a well upgrade in 2022 with new pump and piping.

Exterior Wood

Exterior Features Backs Onto Park/Trees, Fruit Trees/Shrubs, Landscaped, Playground

Nearby, Treed Lot

Construction Wood

Foundation Block, Brick, Stone