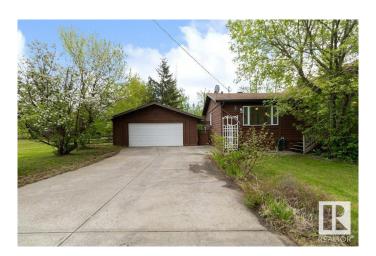

### \$425,000

3 Bedroom, 2.00 Bathroom, 1,867 sqft Rural on 0.36 Acres

Collingwood Cove, Rural Strathcona County, AB

Welcome to Collingwood Cove. This 1,800+ sq ft cedar bungalow, built in 1940, is nestled on two spacious lots in a quiet, country setting surrounded by nature and wildlife. The treed-in yard offers exceptional privacy, with a massive deck that spans the full length of the homeâ€"ideal for enjoying the peaceful surroundings. A paved driveway leads to a double detached garage. Inside, the home features vaulted ceilings, a gas fireplace, three bedrooms upstairs, and two full bathrooms. Updates include shingles on the house (2015) and a well upgrade in 2022 with new pump and piping.

# **Community Information**

Address 137 51551 Rge Road 212a

Area Rural Strathcona County

Subdivision Collingwood Cove

City Rural Strathcona County

County ALBERTA

Province AB

Postal Code T8G 1B2

Exterior Wood

Exterior Features Backs Onto Park/Trees, Fruit Trees/Shrubs, Landscaped, Playground

Nearby, Treed Lot

Construction Wood

Foundation Block, Brick, Stone