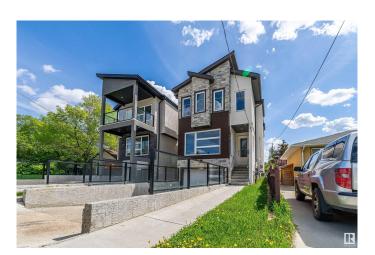

# \$758,880 - 10909 60 Avenue, Edmonton

MLS® #E4438448

# \$758,880

4 Bedroom, 3.50 Bathroom, 2,067 sqft Single Family on 0.00 Acres

Pleasantview (Edmonton), Edmonton, AB

Welcome to this beautifully upgraded home located just minutes from University of Alberta! This spacious and sun-filled property features 3 bedrooms and 2.5 bathrooms upstairs, perfect blend of comfort and convenience for your family. The separate entrance basement is fully finished with 1 bedroom, 1 bathroom, and a second kitchen, making it perfect for in-laws, or guest accommodation. Enjoy modern renovations throughout, a move-in-ready condition, and excellent transit access. Whether you're looking for a place to call home or a smart investment opportunity, this home has it all. Don't miss outâ€"just move in and start enjoying!

Year Built 2018

Type Single Family

Sub-Type Detached Single Family

Style 2 Storey
Status Active

# **Community Information**

Address 10909 60 Avenue

Area Edmonton

Subdivision Pleasantview (Edmonton)

City Edmonton
County ALBERTA

Province AB

Postal Code T6H 1H8

#### **Exterior**

Exterior Wood, Stone, Stucco

Exterior Features Fenced, Public Transportation, Schools

Roof Asphalt Shingles

Construction Wood, Stone, Stucco
Foundation Concrete Perimeter