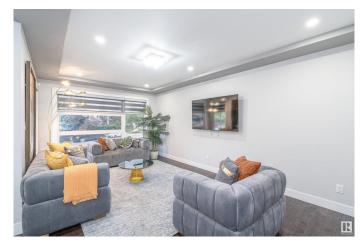

# \$758,880

4 Bedroom, 3.50 Bathroom, 2,067 sqft Single Family on 0.00 Acres

Pleasantview (Edmonton), Edmonton, AB

Welcome to this beautifully upgraded home located just minutes from University of Alberta! This spacious and sun-filled property features 3 bedrooms and 2.5 bathrooms upstairs, perfect blend of comfort and convenience for your family. The separate entrance basement is fully finished with 1 bedroom, 1 bathroom, and a second kitchen, making it perfect for in-laws, or guest accommodation. Enjoy modern renovations throughout, a move-in-ready condition, and excellent transit access. Whether you're looking for a place to call home or a smart investment opportunity, this home has it all. Don't miss outâ€"just move in and start enjoying!

# Interior

Interior Features ensuite bathroom

Appliances Dishwasher-Built-In, Garage Opener, Hood Fan, Stove-Countertop

Electric, Stove-Countertop Gas, Dryer-Two, Refrigerators-Two,

Washers-Two, Curtains and Blinds