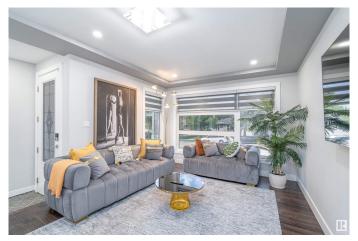

# \$758,880

4 Bedroom, 3.50 Bathroom, 2,067 sqft Single Family on 0.00 Acres

Pleasantview (Edmonton), Edmonton, AB

Welcome to this beautifully upgraded home located just minutes from University of Alberta! This spacious and sun-filled property features 3 bedrooms and 2.5 bathrooms upstairs, perfect blend of comfort and convenience for your family. The separate entrance basement is fully finished with 1 bedroom, 1 bathroom, and a second kitchen, making it perfect for in-laws, or guest accommodation. Enjoy modern renovations throughout, a move-in-ready condition, and excellent transit access. Whether you're looking for a place to call home or a smart investment opportunity, this home has it all. Don't miss outâ€"just move in and start enjoying!

# Interior

Interior Features ensuite bathroom

Appliances Dishwasher-Built-In, Garage Opener, Hood Fan, Stove-Countertop

Electric, Stove-Countertop Gas, Dryer-Two, Refrigerators-Two,

Washers-Two, Curtains and Blinds