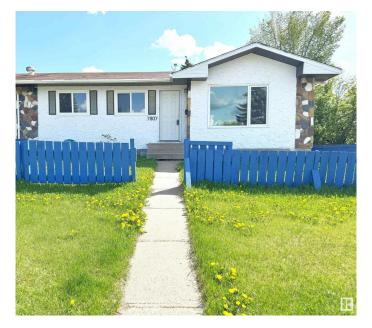

# \$439,000 - 7807 36 Avenue, Edmonton

MLS® #E4438552

#### \$439.000

5 Bedroom, 2.00 Bathroom, 949 sqft Single Family on 0.00 Acres

Richfield, Edmonton, AB

Investor Alert! Fully renovated half duplex bungalow in Lee Ridge, Mill Woodsâ€"perfect for first-time buyers or savvy investors. Rare opportunity for a visionary developer. Sitting on a 70' x 70' (5,000 sq ft) lot, this home features 5 bedrooms and 6-8 parking stalls. The main floor includes 3 bedrooms, a full bath, a bright living room, an updated kitchen with new appliances, and laundry. The fully finished basement has a separate entrance, 2 bedrooms, a second kitchen, second laundry, and living spaceâ€"ideal for a nanny or in-law suite. Recent upgrades include new flooring, paint, kitchens, and bathrooms. Walking distance to schools, parks, shopping, and transit. A must-see with high potential for future redevelopment!

## **Community Information**

Address 7807 36 Avenue

Area Edmonton
Subdivision Richfield
City Edmonton
County ALBERTA

Province AB

Postal Code T6K 0C5