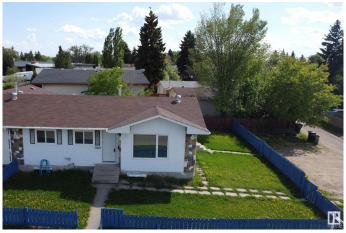

# \$439,000 - 7807 36 Avenue, Edmonton

MLS® #E4438552

#### \$439.000

5 Bedroom, 2.00 Bathroom, 949 sqft Single Family on 0.00 Acres

Richfield, Edmonton, AB

Investor Alert! Fully renovated half duplex bungalow in Lee Ridge, Mill Woodsâ€"perfect for first-time buyers or savvy investors. Rare opportunity for a visionary developer. Sitting on a 70' x 70' (5,000 sq ft) lot, this home features 5 bedrooms and 6-8 parking stalls. The main floor includes 3 bedrooms, a full bath, a bright living room, an updated kitchen with new appliances, and laundry. The fully finished basement has a separate entrance, 2 bedrooms, a second kitchen, second laundry, and living spaceâ€"ideal for a nanny or in-law suite. Recent upgrades include new flooring, paint, kitchens, and bathrooms. Walking distance to schools, parks, shopping, and transit. A must-see with high potential for future redevelopment!

## **Community Information**

Address 7807 36 Avenue

Area Edmonton
Subdivision Richfield
City Edmonton
County ALBERTA

Province AB

Postal Code T6K 0C5