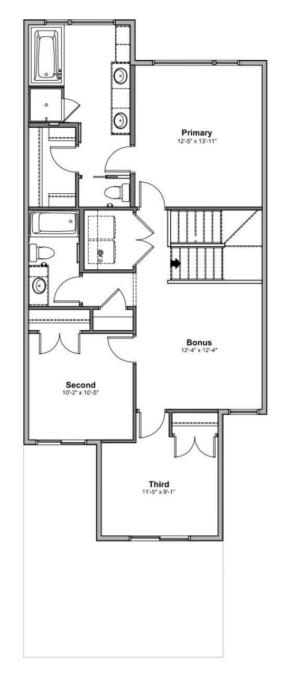

#### \$614,900

4 Bedroom, 2.50 Bathroom, 1,961 sqft Single Family on 0.00 Acres

Edgemont (Edmonton), Edmonton, AB

Introducing a Brand New 2-Storey Home built by Anthem, in the Highly Desirable Community of Weston at Edgemont, Located in the Heart of WEST Edmonton! This stunning home features a thoughtfully designed layout with a main floor bedroom, SIDE Entry, Upstairs, you'll find three additional spacious bedrooms, a bonus room, and a convenient upper-floor laundry room. Enjoy high-end finishes throughout, including: Quartz countertops, Stylish kitchen appliances, Walk-through pantry, Modern lighting fixtures, His & Hers sinks in the ensuite, Vinyl flooring on the main level, bathrooms, and laundry room, carpet on the upper floor, Large dining area and a bright, open-concept living room, Double attached front garage. \*This home is currently under construction. \*Photos are of a previously built model and used for reference only. \*Actual interior colors and upgrades may vary.