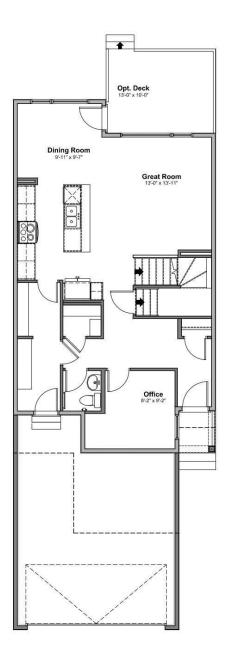

#### \$614,900

4 Bedroom, 2.50 Bathroom, 1,961 sqft Single Family on 0.00 Acres

Edgemont (Edmonton), Edmonton, AB

Introducing a Brand New 2-Storey Home built by Anthem, in the Highly Desirable Community of Weston at Edgemont, Located in the Heart of WEST Edmonton! This stunning home features a thoughtfully designed layout with a main floor bedroom, SIDE Entry, Upstairs, you'll find three additional spacious bedrooms, a bonus room, and a convenient upper-floor laundry room. Enjoy high-end finishes throughout, including: Quartz countertops, Stylish kitchen appliances, Walk-through pantry, Modern lighting fixtures, His & Hers sinks in the ensuite, Vinyl flooring on the main level, bathrooms, and laundry room, carpet on the upper floor, Large dining area and a bright, open-concept living room, Double attached front garage. \*This home is currently under construction. \*Photos are of a previously built model and used for reference only. \*Actual interior colors and upgrades may vary.