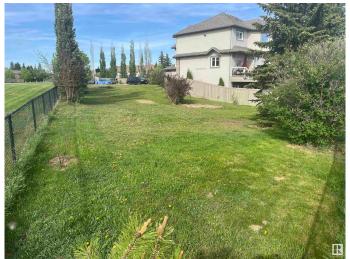

# \$424,900

0 Bedroom, 0.00 Bathroom, Single Family on 0.00 Acres

Silver Berry, Edmonton, AB

BACKS ONTO POND, WALK OUT
BASEMENT LOT! Huge lot, newly subdivided.
Backs onto Silver Berry Lake. Adjacent to
green space. Walk out basement lot.
Crescent location. Lowest price lot in south
Edmonton that backs onto lake/pond. Only lot
in south Edmonton that is a walk out lot.