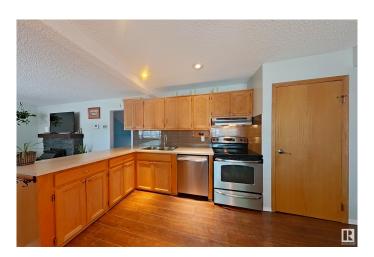

## \$399,900

4 Bedroom, 2.50 Bathroom, 1,513 sqft Single Family on 0.00 Acres

Prince Charles, Edmonton, AB

UNIQUE 2 STOREY SPLIT WITH WEST YARD AND DOUBLE GARAGE.
CONVENIENTLY LOCATED CLOSE TO SCHOOLS, TRANSPORTATION, HALF A BLOCK TO A PARK AND GOOD COMMUTE TO DOWNTOWN. 696.63 sq.m. lot is RF3 zoned. CLEAN AND MODERNIZED HOME WITH 3 BEDROOMS, AN OFFICE, CUTE LOFT AND 2.5 BATHROOMS. LIVING ROOM HAS FIRE PLACE AND FAMILY ROOM C/W VAULTED CEILING. NICE EAT-IN KITCHEN. PRICE INCLUDES ALL APPLIANCES AND WINDOW COVERINGS. IT IS YOUR MOVE!

#### Interior

Appliances Alarm/Security System, Dishwasher-Built-In, Dryer, Hood Fan,

Refrigerator, Stove-Electric, Vacuum Systems, Washer, Window

Coverings

Heating Forced Air-1, Natural Gas

Fireplace Yes

Fireplaces See Remarks