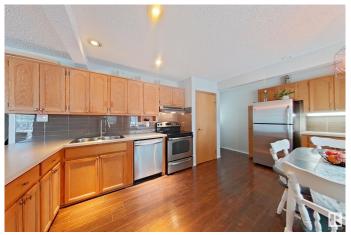

## \$399,900

4 Bedroom, 2.50 Bathroom, 1,513 sqft Single Family on 0.00 Acres

Prince Charles, Edmonton, AB

UNIQUE 2 STOREY SPLIT WITH WEST YARD AND DOUBLE GARAGE.
CONVENIENTLY LOCATED CLOSE TO SCHOOLS, TRANSPORTATION, HALF A BLOCK TO A PARK AND GOOD COMMUTE TO DOWNTOWN. 696.63 sq.m. lot is RF3 zoned. CLEAN AND MODERNIZED HOME WITH 3 BEDROOMS, AN OFFICE, CUTE LOFT AND 2.5 BATHROOMS. LIVING ROOM HAS FIRE PLACE AND FAMILY ROOM C/W VAULTED CEILING. NICE EAT-IN KITCHEN. PRICE INCLUDES ALL APPLIANCES AND WINDOW COVERINGS. IT IS YOUR MOVE!

## **Amenities**

Amenities Vaulted Ceiling, See Remarks

Parking Double Garage Detached