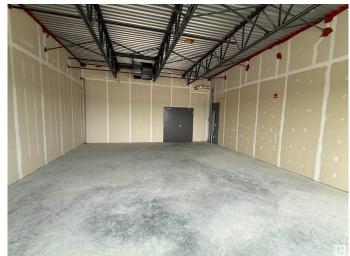

## \$450,000

0 Bedroom, 0.00 Bathroom, Office on 0.00 Acres

Chappelle Area, Edmonton, AB

• Shell space ready for tenant improvements located in a new mixed use development • Second floor space with elevator access • Located in the rapidly growing Southwest community of Chappelle • Access to 41 Ave SW and Anthony Henday Drive