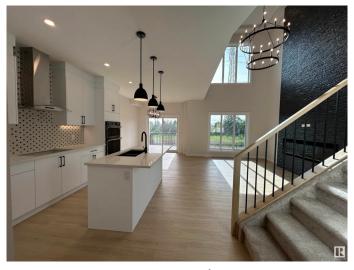

### \$475.000

3 Bedroom, 2.50 Bathroom, 1,550 sqft Single Family on 0.00 Acres

Westpark\_FSAS, Fort Saskatchewan, AB

Available immediately! This stunning brand new half duplex offers an unparalleled living experience with its thoughtful design and luxurious features. Prepare to be wowed by the 22 foot ceilings in the living room creating an expansive and airy atmosphere. The open to below upper level open living room adds another versatile space for relaxation or entertaining. office area provides A dedicated and inspiring workplace. This home boast an open concept main floor, perfect for modern living. your bedroom is a true retreat featuring a huge walk in closet and spa like master bathroom. The tranquility of backing on to green space, offering beautiful views in a private outdoor oasis every detail has been carefully considered creating a home that is both beautiful and functional. Don't miss the opportunity to make this exquisite property yours.